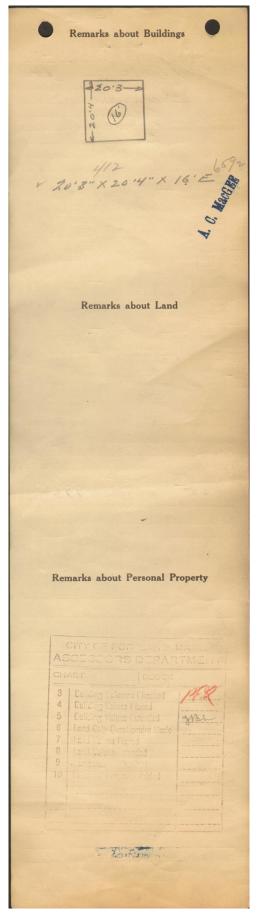

## 1924 Portland Tax Records: Assessor's Record, 26 Adelaide Street, Portland, 1924

#2-Por Ad. aine Assessment 19 Name Stevens Lilla A Street Adelade No. 26 Block 146 H Lot No. Use of Bldg Name Tenants and Rooms Control Condition of Repair Good Exterior Clapboards Siding Shingles Stucco Plumbing Class Bass Bungalow Single House Two family Three family Apartment Store Building Office " Factory " Storage Stables Carage private Common Individual Open Set tubs Stiteco Paper Tapestry Brick Com. Brick Galv. Iron Stone Terra Cotta Concrete Finish Plain Hardwood Halls Wood Terrazzo Marble Garage, private Garage, public Heating Marbie Roof — Roofing Shingle Slate Gravel Prepared Asbestos Flat Hip Gable Dormers Theatre Club House Stove Furnace Hot Water Steam Light Oil Cottage Foundation Brick Stone Concrete Pile - Gas Electric Basement Windows Plain Glass Wire Glass Shutters Full Cement Floor Waterproof Floor Common Hardwood Re-Concrete Concrete Slab Waterproof Construction Miscellaneous Frame Brick Elevator Sprinkler Fire Escape Refrigerator Vacuum Cleaner Safes and Vaults Telephone Equip. Ceiling Plaster Metal Panelled Rough Tile Blocks Stucco Re-Concrete Mill Steel Frame Ground Àrea 412 Height 16 Cubic Feet 65 72 Unit 10 650 Sound Value, \$ 330, Land...... Corner...... Interior...... Alley Front ...... Depth ...... +26-146-H-s Anewsed Jav 1926 COMPUTATION with prop this hele Multiplier Coefficient Area Land Value Unit Coefficient Year 19 **Personal Property** Value .... \$..... Animals ..... ..... " " Dogs, Male ...... Female ...... Auto ..... " Good Common Good Common Good Common Furniture ..... Musical Inst. Carriages ..... Other Personal Property ..... Surveyed by A. C. Macubis (Remarks on other Side) 243