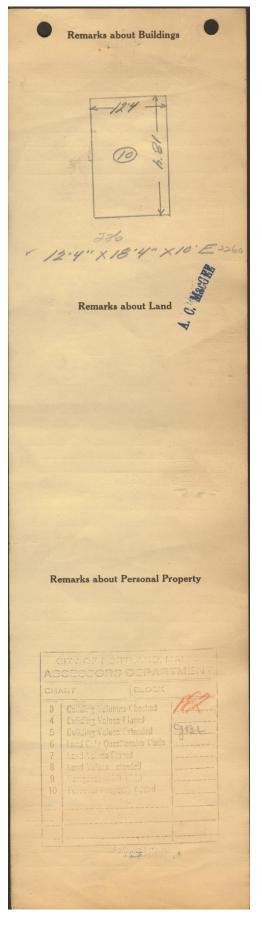

## 1924 Portland Tax Records: Assessor's Record, 18 Adelaide Street, Portland, 1924

G 200+ # 3- Quine Portland, Assessment .19 Name Stevens Killa Street Adalade No. 18 Block 146 -H Lot 4 Use of Bldg. \_\_\_\_\_ Name\_\_\_\_ Name\_\_\_\_ Tenants and Rooms. Rentals Ouner Age 200 - Cerm Condition of Repair Class Bungalow Single House Piwo family Three family Apartment Store Building Office " Factor Exterior Clapboards Stiding Shingles Poep Paper Tapestry Brick Com. Brick Galv. Iron Stone Terra Cotta Conrete Marble Wood Terrazzo Marble Factory " Storage " Stables Halls Wood Terrazzo Marble Stables Garage, private Garage, public Theatre Club House Cottage Concrete Heating Stove Marbie Roof - Roofing Shingle Gravel Prepared Asbestos Flat Hip Gable Dormers Heating Stove Furnace Hot Water Steam Light Oil Gas Electric Foundation Brick Stone Concrete Pile Basement Full Cement Floor Waterproof Electric Floor Common Hardwood Re-Concrete Concrete Slab Waterproof. Celling Plaster Metal Panelled Rough Windows Plain Glass Wire Glass Shutters 4 Construction Ka Miscellaneous Frame Brick Tile Blocks Stucco Re-Concrete Mill Miscellaneous Elevator Sprinkler Fire Escape Refrigerator Vacuum Cleaner Safes and Vaults Telephone Equip. Le Mill Steel Frame ... Height 10' A Ground Area ... Utility Dep. ..... 200 - 2 Sound Value, \$ (17.5) Land...... Corner...... Interior....... Alley Lookup for 1926 - 226 Pars Multiplier Coefficient Area Coefficient Land Value Unit Year 19 Personal Property Value " " " Dogs, Male ...... Female ..... " 
 Furniture
 Good Common