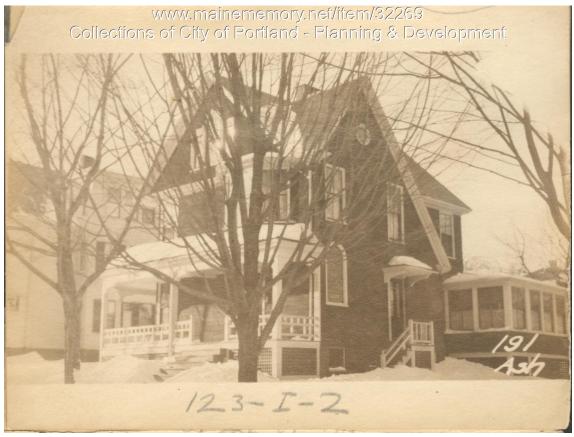

## 1924 Portland Tax Records: 191-195 Ashmont Street, Portland, 1924

| Owner:                 | Harold A Seavey                                  |
|------------------------|--------------------------------------------------|
| Address:               | 191-195 Ashmont Street, Deering, Portland, Maine |
| Use:                   | Dwelling - Single family                         |
| Local Code:            | Block 123I Lot 2 Book 3 Page 1                   |
| MMN item number: 32269 |                                                  |
| Style:                 | Queen Anne                                       |