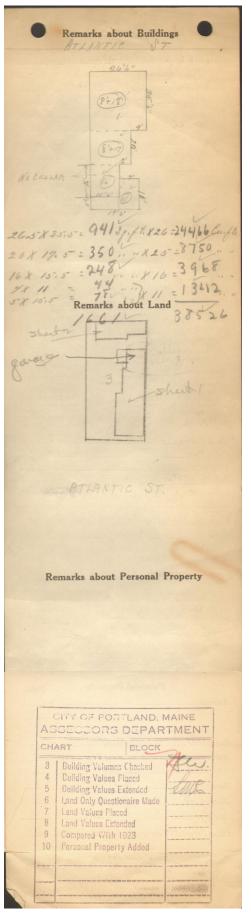

## 1924 Portland Tax Records: 30-32 Atlantic Street, Portland, 1924

14 #-1000+100 Por nd, Daine Assessment 19 Name Charleton Emily / Lat Street Atlantic No. 30-32 Block 16 F Lot 34 Use of Bldg. Degarage Name. Tenants and Rooms 2 5 each Rentals #3 & Marthly total Age \_\_\_\_\_D Condition of Repair Poor Exterior - Clapboards Siding Shingles Stucco Paper Tapestry Brick Com. Brick Galv. Iron Stone Terra Cotta Concrete Class Bungalow Single House Two family Three family Apartment Store Building Office " Plumbing Common Individual Open Closed Set tubs Finish \*Plain Hardwood actory " torage Halls Wood Terrazzo Marble Stables Garage, private Garage, public Theatre Club House Marble Roof — Roofing Shingle Slate Gravel Prepared Asbestos Flat Hip Gable Dormers Heating Furnace Furnace Hot Water Steam Light Oil ottage Foundation Brick Concrete Pile UGas Electric Basement Full Cement Floor Waterproof Floor Common Hardwood Re-Concrete Concrete Slab Waterproof Windows &Plain Glass Wire Glass Shutters Construction Miscellaneous Frame Brick Tile Blocks Streeo Re-Concrete Mill Steel Frame Miscellaneous Elevator Sprinkler Fire, Escape Refricerator Vacuum Cleaner Safes and Vaults Telephone Equip Ceiling Plaster Metal Panelled Rough Ground Area 1661 Cubic Feet 38526 ...... Height 26 -Utility Dep. Dep. 55 Per cent.= XELST Sound Value, \$ 3/2] Land 5195 Corner Interior Alley Front ...... Depth ......ft. COMPUTATION Coefficient Area Multiplier Land Value Year Unit Coefficient 5195=935× 2 461-19 . 3/4 V- 6800 32 AH. 16-F-3 Surveyed by C. M. (Remarks on other Side) 144