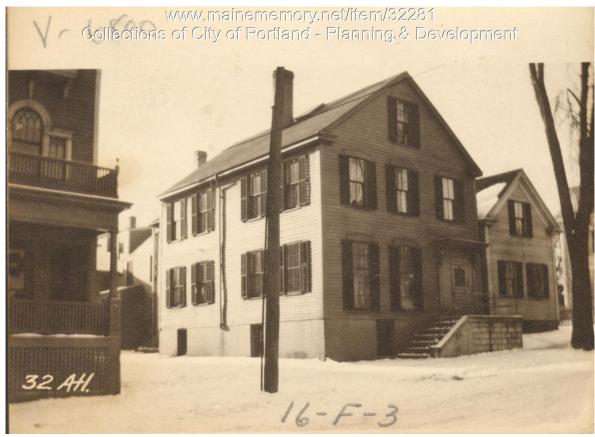

## 1924 Portland Tax Records: 30-32 Atlantic Street, Portland, 1924

14 #-1000+100 Por nd, Daine Assessment 19 Name Charleton Emily / Lat Street Atlantic No. 30-32 Block 16 F Lot 34 Use of Bldg. Degarage Name. Tenants and Rooms 2 5 each Rentals #3 & Marthly total Age \_\_\_\_\_D Condition of Repair Poor Exterior - Clapboards Siding Shingles Stucco Paper Tapestry Brick Com. Brick Galv. Iron Stone Terra Cotta Concrete Class Bungalow Single House Two family Three family Apartment Store Building Office " Plumbing Common Individual Open Closed Set tubs Finish \*Plain Hardwood actory " torage Halls Wood Terrazzo Marble Stables Garage, private Garage, public Theatre Club House Marble Roof — Roofing Shingle Slate Gravel Prepared Asbestos Flat Hip Gable Dormers Heating Furnace Furnace Hot Water Steam Light Oil ottage Foundation Brick Concrete Pile UGas Electric Basement Full Cement Floor Waterproof Floor Common Hardwood Re-Concrete Concrete Slab Waterproof Windows &Plain Glass Wire Glass Shutters Construction Miscellaneous Frame Brick Tile Blocks Streeo Re-Concrete Mill Steel Frame Miscellaneous Elevator Sprinkler Fire, Escape Refricerator Vacuum Cleaner Safes and Vaults Telephone Equip Ceiling Plaster Metal Panelled Rough Ground Area 1661 Cubic Feet 38526 ...... Height 26 -Utility Dep. Dep. 55 Per cent.= XELST Sound Value, \$ 3/2] Land 5195 Corner Interior Alley Front ...... Depth ......ft. COMPUTATION Coefficient Area Multiplier Land Value Year Unit Coefficient 5195=935× 2 461-19 . 3/4 V- 6800 32 AH. 16-F-3 Surveyed by C. M. (Remarks on other Side) 144

## 1924 Portland Tax Records: 30-32 Atlantic Street, Portland, 1924

| Owner:           | Emily H Charleton                                          |
|------------------|------------------------------------------------------------|
| Address:         | 30-32 Atlantic Street, Munjoy Hill, Portland, Maine        |
| Use:             | Dwelling - Two family                                      |
| Local Code:      | Block 16F Lot 3 Book 4 Page 1                              |
| MMN item number: | 32281                                                      |
| Style:           | Gothic Revival                                             |
| Notes:           | Subsequently owned by Charles W. Charleton - 1/2 interest. |