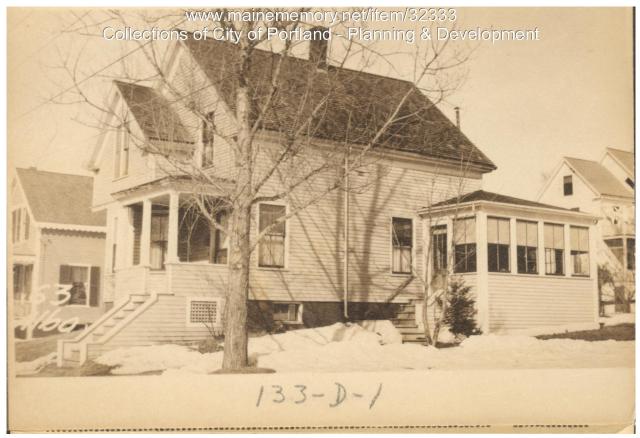

## 1924 Portland Tax Records: 61-63 Alba Street, Portland, 1924

Claine Pol nd, Assessment 19 Assessment 19 Name Owner Huston Walter J Street Alba Block Use of Bldg. Lock Name. Tenants and Rooms \_\_\_\_\_\_ Age 3 avers Condition of Repair Lairly and inside+ Exterior Clapboards Siding Stucco g Tapestry Brick Galv. Iron Stone Common Individual Open Stucco - Set tubs Finish -Plain Markow Stuck Galv. Iron Stone Common Individual Open - Set tubs Finish Hardwood Halls -Wood Terrazzo Marbie Class Bungalow –Single House Two family Three family Apartment Store Building actory " torage " Halls Wood Terrazzo Marble tables barage, private arage, public 'heatre Club House Heating Theatre Marble Chub House Stove Roof – Roofing Cottage – Farnace – Shingle Poundation Hot Water Gravel Brick – Steam Prepared Stone Light Flat Pile Gas – Gable Basement – Electric Dormers Full – Coment Elogr Full Floor Common Waterproof Hardwood onstruction Re-Concrete Frame Concrete Slab Brick Waterproof Tile Windows Plain Glass Wire Glass Shutters 
 Waterproof
 Hardwood
 Shutters

## 1924 Portland Tax Records: 61-63 Alba Street, Portland, 1924

| Owner:           | Walter J Huston                                    |
|------------------|----------------------------------------------------|
| Address:         | 61-63 Alba Street, Deering Center, Portland, Maine |
| Use:             | Dwelling - Single family                           |
| Local Code:      | Block 133D Lot 1 Book 2 Page 1                     |
| MMN item number: | 32333                                              |
| Style:           | Gothic Revival                                     |