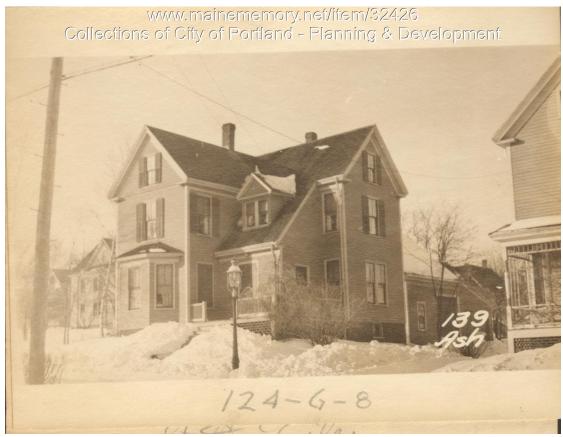

## 1924 Portland Tax Records: 137-139 Ashmont Street, Portland, 1924

| Owner:                 | John McDonald and Heirs of John McDonald         |
|------------------------|--------------------------------------------------|
| Address:               | 137-139 Ashmont Street, Deering, Portland, Maine |
| Use:                   | Dwelling - Single family                         |
| Local Code:            | Block 124G Lot 8 Book 3 Page 1                   |
| MMN item number: 32426 |                                                  |
| Style:                 | Shingle Style                                    |