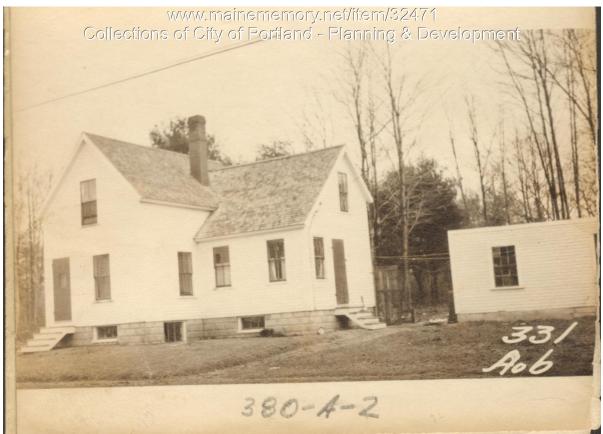

## 1924 Portland Tax Records: 335 Auburn Street, Portland, 1924

Portla. Assessment 19 Name Rolfe Willis H & Lulu B Currier Street Auburn No. 335-337 Block \_\_\_\_\_ 380 - A Lot \_\_\_\_\_ Use of Bldg. \_\_\_\_\_ Name.... Tenants and Rooms ...... Rentals OMMer Age 40 Exterior Clapboards Common Siding Shingles Stucco Baper Tapestry Brick Common Open Set tubs Faper Galv. Iron Stone Terra Cotta te Concrete Common Den Set tubs Finish Plain M Halls Wood Marble Class Bungalow Single House Two family Three family Three family Common Individual Open Set tubs Finish Plain -Hardwood artment ore Building actory " torage " tables Halls Wood Terrazzo Marble arage, private arage, public heatre lub House Heating Stove Furnace Hot Water Steam Light Oil Gas Electric F Marble Roof — Roofing Shingle Slate Gravel Prepared Asbestos Flat Hip Gable Dormers Foundation Brick Stone Concrete Pile Basement Floor Common Hardwood Re-Concrete Concrete Slab Waterproof Windows Plain Glass Wire Glass Shutters Cement Floor Waterproof Construction Frame Brick Tile Blocks Stucco Re-Concrete Mill Steel Framé Miscellaneous Elevator Sprinkler Fire Escape Refrigerator Vacuum Cleaner Safes and Vaults Telephone Equip Ceiling Plaster Metal Panelled Rough 501-Ground Area ..... 12,213 Unit 10 cts. Cubic Feet ..... Utility Dep. 10. Per cent. Dep. ..... Sound Value, \$ 733 -1 Land 8.346 Corner Interior Alley Front \_\_\_\_\_ Depth \_\_\_\_\_\_ft. COMPUTATION 2-100 H- 750 Multiplier Coefficient Area Year Unit Coefficient Land Value 19 380-4-2 (Remarks on other Side)

## 1924 Portland Tax Records: 335 Auburn Street, Portland, 1924

| Owner:           | Willis H Rolfe                                    |
|------------------|---------------------------------------------------|
| Address:         | 335 Auburn Street, North Deering, Portland, Maine |
| Use:             | Dwelling - Single family                          |
| Local Code:      | Block 380A Lot 2 Book 4 Page 1                    |
| MMN item number: | : 32471                                           |
| Style:           | National Folk                                     |
| Notes:           | The property was also owned by Lulu B. Currier.   |