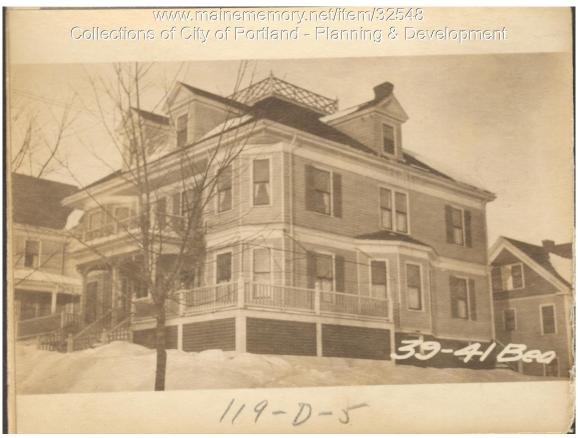

## 1924 Portland Tax Records: 33-41 Beacon Street, Portland, 1924

| Owner:           | Orville Libby                                           |
|------------------|---------------------------------------------------------|
| Address:         | 33-41 Beacon Street, Deering Highlands, Portland, Maine |
| Use:             | Dwelling - Two family                                   |
| Local Code:      | Block 119D Lot 5 Book 5 Page 1                          |
| MMN item number: | 32548                                                   |
| Style:           | Italianate                                              |