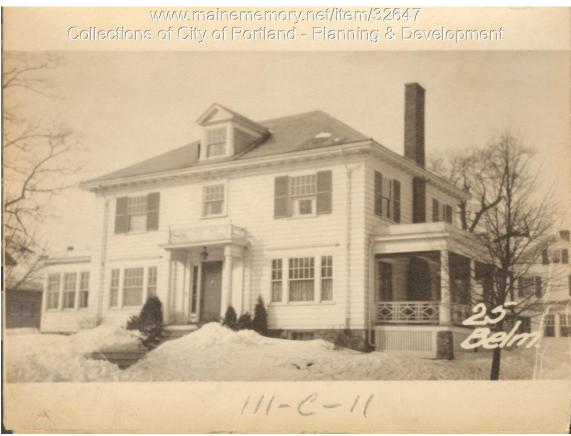

## 1924 Portland Tax Records: 25 Belmeade Road, Portland, 1924

| Owner:           | Amanda D Clark                             |
|------------------|--------------------------------------------|
| Address:         | 25 Belmeade Road, Oakdale, Portland, Maine |
| Use:             | Dwelling - Single family                   |
| Local Code:      | Block 111C Lot 11 Book 6 Page 1            |
| MMN item number: | 32647                                      |
| Style:           | Colonial Revival                           |