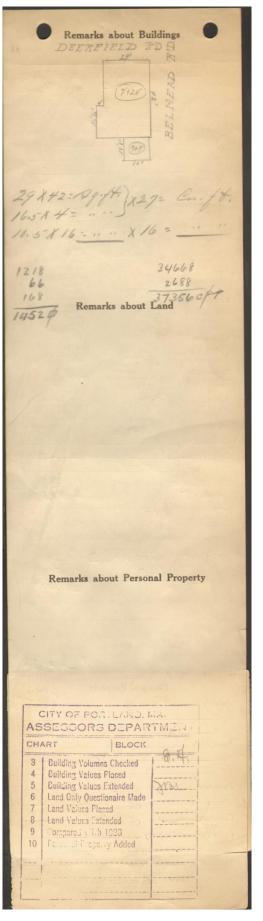

 Guard Area
 (452 2)
 Height 77 / 6
Rough 1452 29-14 Height 27-6 Ground Area ... Cubic Feet 3735.6 Unit 90 otsb Utility Dep. \_\_\_\_\_ Dep. \_\_\_\_\_ Per cent. Sound Value, \$ 5977 10 Land 10000 Corner. Interior. Atley Front \_\_\_\_\_ Depth \_\_\_\_\_ = \_\_\_\_ft. 9657 × 100 × 2 = 2124 = 265 9657×22 8 Multiplier Coefficient Area Coefficient Land Value Year Unit # 2389 (3" 19 Surveyed by (Remarks on other Side)