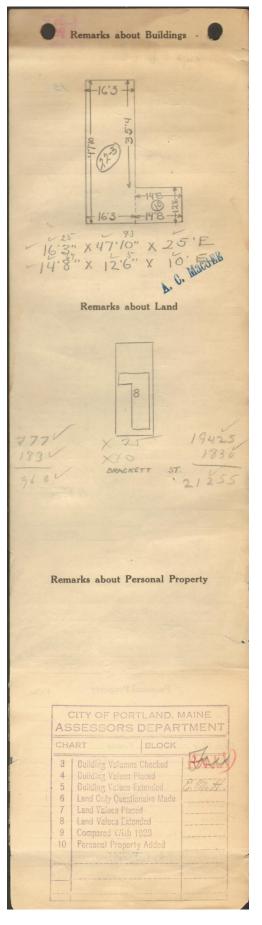

## 1924 Portland Tax Records: 20 Brackett Street, Portland, 1924

25 Daine Por Ind, Assessment 19 Name Owner EISHER THOMAS HAS Street BRACKETT No. 20 Block 58F Lot 13 Use of Bldg. Dwelling Name. Tenants and Rooms 1- 10 Rentals ..... Age ...... 50 Condition of Repair 7911 Exterior Clapboards Siding Shingles Stucco Paper Tapestry Brick Galv. Iron Stone Terra Cotta Concrete Plumbing — Comm Class Bungalow Single House Two family Three family Apartment - Common Individual Open Set tubs Finish re Building -Plain Hardwood ctory " prage " bles Halls — Wood Terrazzo Marble ables urage, private urage, public teatre ub House Marble Roof — Roofing Shingle Slate Gravel Prepared Asbestos Flat Hip —Gable Dormers Windows Heating Heating Stove Furnace Hot Water Steam Light Oil Gas — Electric tage Foundation Concrete Pile asement Full Cement Floor Waterproof Floor Common Hardwood / Re-Concrete Concrete Slab Waterproof Windows Plain Glass Wire Glass Shutters Construction Miscellaneous Frame Brick Tile Blocks Stucco Re-Concrete Mill Miscellaneous Elevator Sprinkler Fire Escape Refrigerator Vacuum Cleaner Safes and Vaults Telephone Equip. Ceiling Plaster Metal Panelled Rough Steel Frame Baayer 1 ... Height 25 - 10' Ground Area ..... 0 Utility Dep. \_\_\_\_\_Per cent. Sound Value, \$ 95% Land. 24.75 Corner...... Interior........ Alley Front ..... COMPUTATION basement Multiplier Coefficient Area Coefficient Land Value Unit Year 19 58-F-13 A. C. Macule Surveyed by ..... (Remarks on other Side) (13)