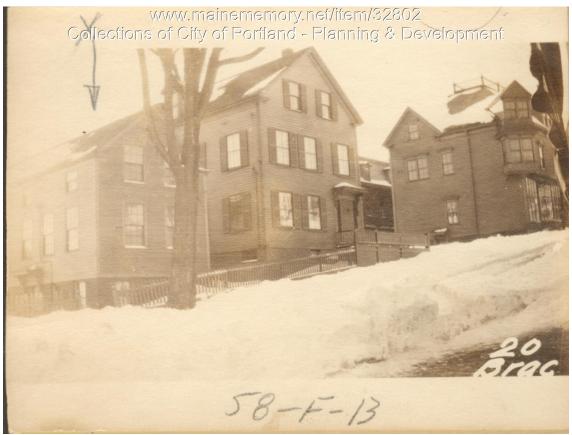

## 1924 Portland Tax Records: 20 Brackett Street, Portland, 1924

| Owner:           | Heirs of Thomas Fisher                        |
|------------------|-----------------------------------------------|
| Address:         | 20 Brackett Street, West End, Portland, Maine |
| Use:             | Dwelling - Single family                      |
| Local Code:      | Block 58F Lot 13 Book 8 Page 1                |
| MMN item number: | 32802                                         |
| Style:           | National Folk                                 |