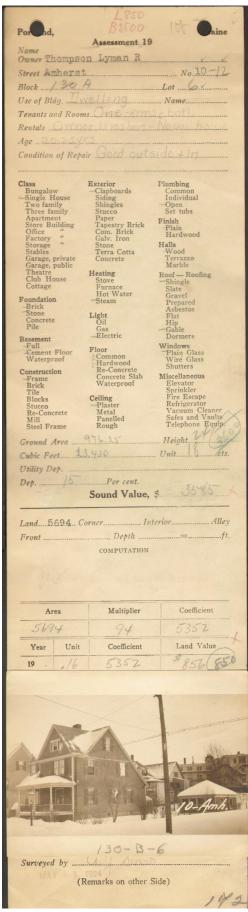

## 1924 Portland Tax Records: 10-12 Amherst Street, Portland, 1924

| Press Last P. 11        |       |                               |               |             |             |     |         |  |
|-------------------------|-------|-------------------------------|---------------|-------------|-------------|-----|---------|--|
| Remarks about Buildings |       |                               |               |             |             |     |         |  |
| 017                     | she   | et # 2.                       |               | 8'3'<br>9'h |             |     | 1-120 P |  |
|                         |       | 27-6-                         | 1             |             |             |     |         |  |
|                         |       | 27-6-                         | 352           |             |             |     |         |  |
|                         |       | <u> </u>                      | 1             |             |             |     |         |  |
| 10                      |       |                               |               |             |             |     |         |  |
|                         |       | M 21                          | P             |             |             |     |         |  |
|                         |       | MHEI<br>97<br>27.5X 3         | 6.25<br>5.5 X | 24':        | P T<br>= 23 | 343 | 04      |  |
|                         |       | 10                            | ~             |             |             |     |         |  |
|                         |       |                               |               |             |             |     |         |  |
|                         |       | Remarks                       | about         | Land        |             |     |         |  |
|                         |       | 10                            |               |             |             |     |         |  |
|                         |       |                               |               |             |             |     |         |  |
|                         |       |                               |               |             |             |     |         |  |
|                         |       |                               |               |             |             |     |         |  |
|                         |       |                               |               |             |             |     |         |  |
|                         |       |                               |               |             |             |     |         |  |
|                         |       |                               |               |             |             |     |         |  |
|                         |       |                               |               | 19.         | 13          |     |         |  |
|                         |       |                               |               |             |             |     |         |  |
|                         |       |                               |               |             |             |     |         |  |
|                         |       |                               |               |             |             |     |         |  |
| ł                       | Remar | rks about                     | Persor        | nal Pro     | opert       | у   |         |  |
|                         |       |                               |               |             |             |     |         |  |
|                         |       |                               |               |             |             |     |         |  |
|                         |       |                               |               |             |             |     |         |  |
|                         |       |                               |               |             |             |     |         |  |
|                         |       |                               |               |             | Pl          | 2   |         |  |
|                         | 4 B   |                               |               |             | 67          | N.H |         |  |
|                         |       | uilding Value<br>and Only Que |               | Made        |             |     |         |  |
|                         |       |                               | stended       |             |             |     |         |  |
|                         |       |                               | icriy Add     | ded         |             | 1   |         |  |
|                         |       |                               |               |             |             |     |         |  |
|                         |       |                               |               |             |             |     |         |  |
|                         |       |                               |               |             |             |     |         |  |
|                         |       |                               |               |             |             |     |         |  |

## 1924 Portland Tax Records: 10-12 Amherst Street, Portland, 1924

| Owner:                 | Lyman R Thompson                               |  |  |
|------------------------|------------------------------------------------|--|--|
| Address:               | 10-12 Amherst Street, Deering, Portland, Maine |  |  |
| Use:                   | Dwelling - Single family                       |  |  |
| Local Code:            | Block 130A Lot 6 Book 3 Page 1                 |  |  |
| MMN item number: 32846 |                                                |  |  |
| Style:                 | National Folk                                  |  |  |