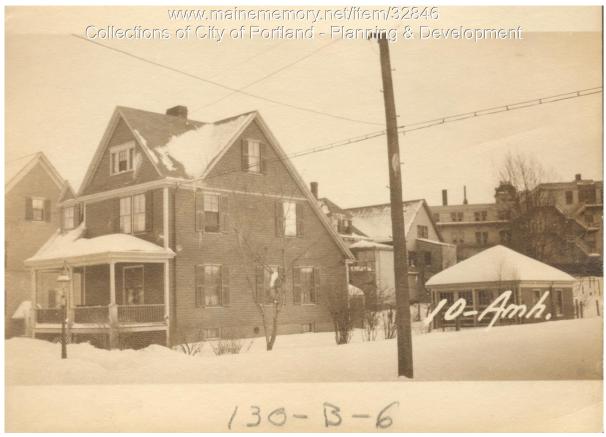

## 1924 Portland Tax Records: 10-12 Amherst Street, Portland, 1924

| Owner:                 | Lyman R Thompson                               |  |  |
|------------------------|------------------------------------------------|--|--|
| Address:               | 10-12 Amherst Street, Deering, Portland, Maine |  |  |
| Use:                   | Dwelling - Single family                       |  |  |
| Local Code:            | Block 130A Lot 6 Book 3 Page 1                 |  |  |
| MMN item number: 32846 |                                                |  |  |
| Style:                 | National Folk                                  |  |  |