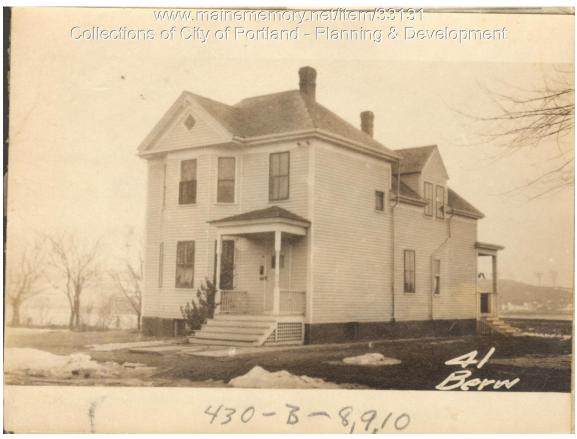

## 1924 Portland Tax Records: 43 Berwick Street, Portland, 1924

| Owner:                 | William C Miller                                                |  |
|------------------------|-----------------------------------------------------------------|--|
| Address:               | Idress: 43 Berwick Street, East Deering, Portland, Maine        |  |
| Use:                   | Dwelling - Single family                                        |  |
| Local Code:            | Block 430B Lot 8 Book 6 Page 1                                  |  |
| MMN item number: 33131 |                                                                 |  |
| Notes:                 | The property was a Block/Lot combination including Lots 9 & 10. |  |