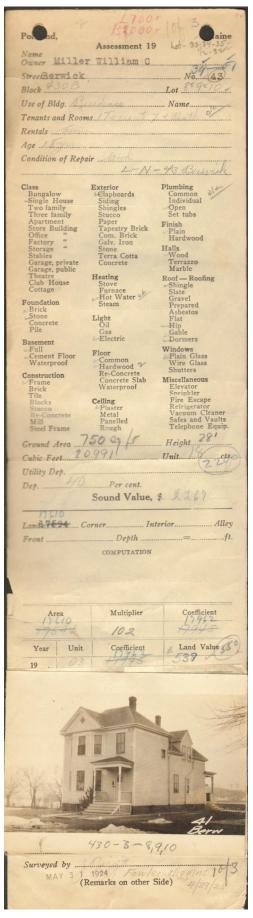

## 1924 Portland Tax Records: 43 Berwick Street, Portland, 1924

| (                                          | Remarks about Buildings |                                                    |                       |   |  |
|--------------------------------------------|-------------------------|----------------------------------------------------|-----------------------|---|--|
|                                            |                         |                                                    |                       |   |  |
|                                            |                         |                                                    |                       |   |  |
|                                            |                         |                                                    |                       |   |  |
|                                            |                         |                                                    |                       |   |  |
|                                            |                         |                                                    |                       |   |  |
|                                            |                         | 2 is                                               |                       |   |  |
| A Elev 28                                  |                         |                                                    |                       |   |  |
| 6                                          |                         |                                                    |                       |   |  |
| 1                                          |                         |                                                    |                       |   |  |
|                                            |                         |                                                    |                       |   |  |
| 1540"×25'7"×28= 1.                         |                         |                                                    |                       |   |  |
| 1540"×25'7"×28=<br>419"×8'3"×28= 20991 cft |                         |                                                    |                       |   |  |
| 405.24                                     |                         |                                                    |                       |   |  |
| 344.43                                     |                         |                                                    |                       |   |  |
| 749.67<br>Remarks about Land               |                         |                                                    |                       |   |  |
|                                            |                         |                                                    |                       |   |  |
|                                            |                         |                                                    |                       |   |  |
|                                            |                         |                                                    |                       |   |  |
|                                            |                         |                                                    |                       | - |  |
|                                            |                         |                                                    |                       | - |  |
|                                            |                         |                                                    |                       |   |  |
|                                            |                         |                                                    |                       |   |  |
|                                            |                         |                                                    |                       |   |  |
| -                                          |                         |                                                    |                       |   |  |
|                                            |                         |                                                    |                       |   |  |
|                                            |                         |                                                    |                       |   |  |
| 650, 50 86                                 |                         |                                                    |                       |   |  |
|                                            |                         |                                                    |                       |   |  |
|                                            |                         |                                                    |                       |   |  |
|                                            |                         |                                                    |                       |   |  |
|                                            | R                       | emarks about Personal                              | Property              | 1 |  |
|                                            | 11.                     | emarks about a crosses                             | Troporty              | 4 |  |
|                                            |                         |                                                    |                       | T |  |
|                                            |                         |                                                    |                       |   |  |
|                                            |                         |                                                    |                       |   |  |
|                                            |                         | PAR                                                |                       |   |  |
|                                            |                         |                                                    |                       |   |  |
| -                                          |                         | Euliding Volumns Checked                           | de                    |   |  |
| -                                          | 3 4                     | Duilding Values Placed                             |                       |   |  |
|                                            | 5                       | Duilding Values Placed<br>Duilding Values Extended | EMMI:-                |   |  |
|                                            | 6<br>7                  | Land Chiry Questionaire filado                     |                       |   |  |
|                                            | 8                       | Land Values Warod<br>Land Values Cxtondod          |                       |   |  |
|                                            | 9<br>10                 | Compared with 1923<br>Personal Property Added      |                       |   |  |
|                                            | 10                      | condition of                                       |                       |   |  |
|                                            |                         |                                                    |                       |   |  |
|                                            |                         |                                                    |                       |   |  |
| 1.                                         |                         |                                                    | Office Personal Value |   |  |
| -                                          |                         |                                                    |                       |   |  |
| (d) E mild base for a                      |                         |                                                    |                       |   |  |
|                                            |                         |                                                    |                       |   |  |
|                                            |                         |                                                    |                       | 1 |  |

## 1924 Portland Tax Records: 43 Berwick Street, Portland, 1924

| Owner:                 | William C Miller                                                |  |
|------------------------|-----------------------------------------------------------------|--|
| Address:               | Idress: 43 Berwick Street, East Deering, Portland, Maine        |  |
| Use:                   | Dwelling - Single family                                        |  |
| Local Code:            | Block 430B Lot 8 Book 6 Page 1                                  |  |
| MMN item number: 33131 |                                                                 |  |
| Notes:                 | The property was a Block/Lot combination including Lots 9 & 10. |  |