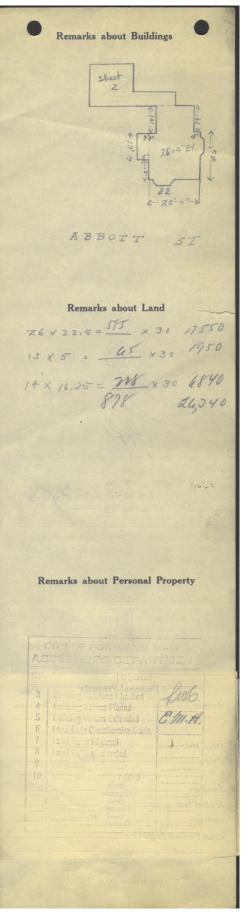

## 1924 Portland Tax Records: 18-22 Abbott Street, Portland, 1924

Portrand, Maine Assessment 19 Name Owner Rolfe Willis H Street Abbott (22) Block 344 B Lot 18-22-Lot 12 / Rentals owner Class Bungalow Single House Two family Apartment Store Building Office " Fractory " Storage " Stables Garage, privat Exterior VClapboards Siding Shingles Stucco Paper Tapestry Brick Com. Brick Galv. Iron Stone Terra Cotta Concrete Plumbing Common Individual Open Set tubs Finish Plain Hardwood Halls Wood Terrazzo Marble Garage, private Garage, public Theatre Club House Cottage Heating Stove Furnace Hot Water Steam Light Oil Gas Electric Marble Roof — Roofing Shingle Slate Gravel Prepared Asbestos Flat Hip Gable Dormers Windows oundation Brick Concrete Pile Basement Floor Common 3 Hardwood Re-Concrete Concrete Slab Waterproof Full Cement Floor Waterproof Windows Plain Glass Wire Glass Shutters Construction Snutters Miscellaneous Elevator Sprinkler Fire Escape Refrigerator Vacuum Cleaner Safes and Vaults Telephone Equip Frame Brick Tile Blocks Stucco Re-Concrete Mill Steel Frame Ceiling Ceiling Plaster Metal Panelled Rough Ground Area .... Cubic Feet 24,240 Unit Unit cts 550 Utility Dep. Sound Value, \$ 2529. Land 59.50 Corner Interior Wett 2 Alley COMPUTATION Coefficient Multiplier Area 6307 (3) Coefficient Land Value Year Unit \$378 19. . . 06 6307 1 Surveyed by 6. O Treenny JUN 1 3 (Remarks on other Side) 140