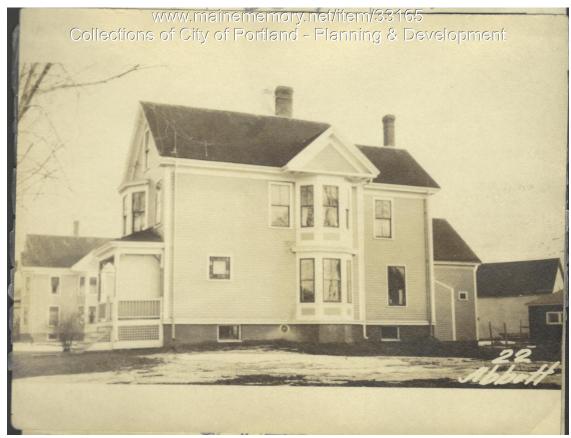

## 1924 Portland Tax Records: 18-22 Abbott Street, Portland, 1924

| Owner:           | Willis H Rolfe                                      |
|------------------|-----------------------------------------------------|
| Address:         | 18-22 Abbott Street, North Deering, Portland, Maine |
| Use:             | Dwelling - Single family                            |
| Local Code:      | Block 344B Lot 12 Book 1 Page 1                     |
| MMN item number: | : 33165                                             |
| Style:           | Vernacular Victorian                                |