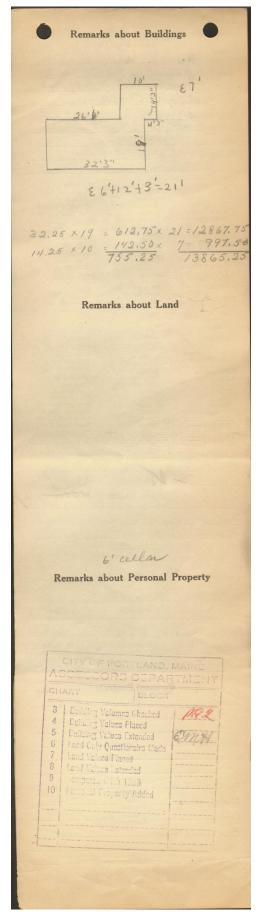

## 1924 Portland Tax Records: 403 Allen Avenue, Portland, 1924

Rine Port d, Assessment 19 1-2 Name Owner Derrah William A Street Allen Ave No. 403 Block 40 12- A Lot 14 Tenants and Rooms 1-6 Rentals ..... Age <u>Ho</u> years Condition of Repair Poor Exterior × Clapboards Sdiing Shingles Stucco Paper Tapestry Brick Com. Brick Galv. Iron Stone Terra Cotta Concrete Plumbing Common Individual Open Set tubs Bungalow Single House Two family Three family Apartment Store Building Office " Class Finish ⊁ Plain Hardwood Storage " Stables Halls Wood Terrazzo Marble Stables Garage, private Garage, public Theatre Club House Cottage Marble Roof — Roofing > Shingle Slate Gravel Prepared Asbestos Flat Hip Gable Dormers Heating Stove Furnace Hot Water Steam Hot air Foundation Brick Stone Concrete Pile Light Oil Gas × Electric Basement Windows ≻Plain Glass Wire Glass Shutters Full Cement Floor Waterproof Floor Common ≻ Hardwood Re-Concrete Concrete Slab Waterproof Construction Frame Brick Blocks Stucco Re-Concrete Mill Steel Frame Miscellaneous Elevator Sprinkler Fire Escape Refrigerator Vacuum Cleaner Safes and Vaults Telephone Equip. Ceiling Plaster Metal Panelled Rough Ground Area 733 Height 21.7 Cubic Feet 1386.5 V Utility Dep. ..... Sound Value, \$ 832 Land 31 A Corner Interior Alley \_\_\_\_\_ft. Front ..... Depth ..... COMPUTATION Multiplier Coefficient Area Unit Coefficient Land Value Year 5 19 it then it 1.25 401-A-14 Surveyed by 15 10 10 + 310 (Remarks on other Side) / M2-