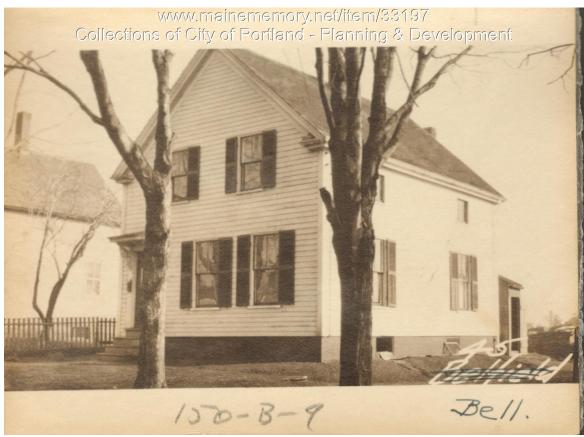

## 1924 Portland Tax Records: 43-47 Bell Street, Portland, 1924

| Owner:           | Timothy H Lowery                                     |  |
|------------------|------------------------------------------------------|--|
| Address:         | 43-47 Bell Street, Morrill's Corner, Portland, Maine |  |
| Use:             | Dwelling - Single family                             |  |
| Local Code:      | Block 150B Lot 9 Book 6 Page 1                       |  |
| MMN item number: | 33197                                                |  |