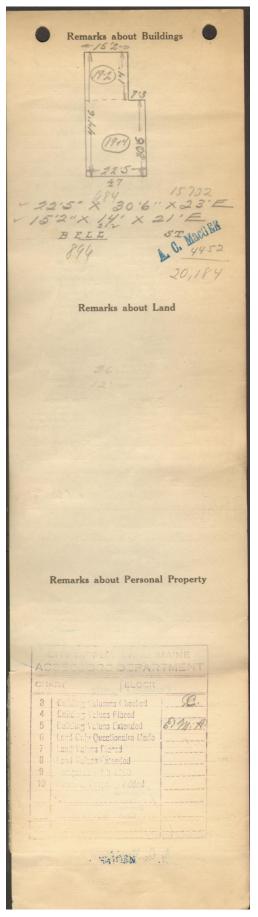

## 1924 Portland Tax Records: 43-47 Bell Street, Portland, 1924

|                                        |           | L80                               | 0 × _ /                                                               |  |
|----------------------------------------|-----------|-----------------------------------|-----------------------------------------------------------------------|--|
| Portad, BLOU / Daine                   |           |                                   |                                                                       |  |
| Assessment 19                          |           |                                   |                                                                       |  |
| Owner L.S                              |           | Timothy H                         |                                                                       |  |
| Street                                 | 911       |                                   | 43-47                                                                 |  |
| Block 150 & B                          |           |                                   | Lot 1 9                                                               |  |
| Use of Bldg. Dwelling Name             |           |                                   |                                                                       |  |
| Tenants and Rooms Summer 6             |           |                                   |                                                                       |  |
| Rentals                                |           |                                   |                                                                       |  |
| Age                                    |           |                                   |                                                                       |  |
| Condition                              | of Repair | good                              |                                                                       |  |
|                                        |           |                                   |                                                                       |  |
| Class                                  |           | Exterior                          | Plumbing                                                              |  |
| Bungalow<br>Single House<br>Two family |           | Clapboards<br>Siding<br>Shingles  | Common<br>Individual<br>Open                                          |  |
| Three family<br>Apartment              |           | Stucco                            | Set tubs                                                              |  |
| Store Building<br>Office "             |           | Paper<br>Tapestry Brick           | Finish<br>— Plain                                                     |  |
| Factory "                              |           | Com. Brick<br>Galv. Iron<br>Stone | Hardwood<br>Halls                                                     |  |
| Stables                                |           | Terra Cotta                       | Wood<br>Terrazzo<br>Marble                                            |  |
| Garage, private<br>Garage, public      |           | Concrete                          | 212.01.010                                                            |  |
| Theatre<br>Club House                  |           | Heating<br>Stove                  | Roof — Roofing<br>— Shingle                                           |  |
| Cottage                                |           | Furnace<br>Hot Water              | Slate<br>Gravel                                                       |  |
| Foundation<br>Brick                    |           | Steam                             | Prepared<br>Asbestos                                                  |  |
| - Stone<br>Concrete                    |           | Light<br>Oil                      | Flat<br>Hip                                                           |  |
| Pile                                   | _         | Gas<br>– Electric                 | -Gable<br>Dormers                                                     |  |
| Basement<br>— Full<br>Cement Floor     |           | Floor                             | Windows                                                               |  |
| Waterproof                             |           | - Common<br>Hardwood              | <ul> <li>Plain Glass</li> <li>Wire Glass</li> <li>Shutters</li> </ul> |  |
| Construction<br>Frame                  |           | Re-Concrete<br>Concrete Slab      | Miscellaneous                                                         |  |
| Brick                                  |           | Waterproof                        | Elevator<br>Sprinkler                                                 |  |
| Tile<br>Blocks                         |           | Ceiling<br>—Plaster               | Fire Escape<br>Refrigerator                                           |  |
| Stucco<br>Re-Concrete                  |           | Metal<br>Panelled                 | Vacuum Cleaner<br>Safes and Vaults                                    |  |
| Mill<br>Steel Frame                    |           | Rough                             | Telephone Equip.                                                      |  |
| Ground A                               | 1rea      | 899                               | Height                                                                |  |
| Cubic Feet 20184 Unit Unit             |           |                                   |                                                                       |  |
| Utility Dep.                           |           |                                   |                                                                       |  |
| DepPer cent.                           |           |                                   |                                                                       |  |
| Sound Value, \$ 1272                   |           |                                   |                                                                       |  |
| 1819                                   |           |                                   |                                                                       |  |
| Land                                   |           |                                   |                                                                       |  |
| Front                                  |           |                                   |                                                                       |  |
|                                        |           | COMPUTATION                       |                                                                       |  |
|                                        |           |                                   |                                                                       |  |
|                                        |           |                                   |                                                                       |  |
|                                        |           |                                   |                                                                       |  |
| Ar                                     | ea        | Multiplier                        | Coefficient                                                           |  |
| - 11                                   | 00        | 264                               | 7564 33                                                               |  |
|                                        |           |                                   |                                                                       |  |
| Year                                   | Unit      | Coefficient                       | Land Value                                                            |  |
| 19                                     | .07       | 7564                              | \$ 5-29 - 500                                                         |  |
|                                        |           |                                   |                                                                       |  |
| X                                      | W         | 15                                | WW HA                                                                 |  |
|                                        |           |                                   |                                                                       |  |
|                                        |           |                                   |                                                                       |  |
|                                        |           |                                   |                                                                       |  |
|                                        |           |                                   |                                                                       |  |
|                                        |           |                                   |                                                                       |  |
|                                        |           |                                   |                                                                       |  |
|                                        |           |                                   |                                                                       |  |
|                                        |           |                                   |                                                                       |  |
|                                        |           |                                   |                                                                       |  |
| Hellista                               |           |                                   |                                                                       |  |
| 150-B-9 Bell.                          |           |                                   |                                                                       |  |
| A. U. Macuille                         |           |                                   |                                                                       |  |
| Surveyed by                            |           |                                   |                                                                       |  |
| (Remarks on other Side)                |           |                                   |                                                                       |  |
|                                        |           |                                   |                                                                       |  |
|                                        |           |                                   |                                                                       |  |