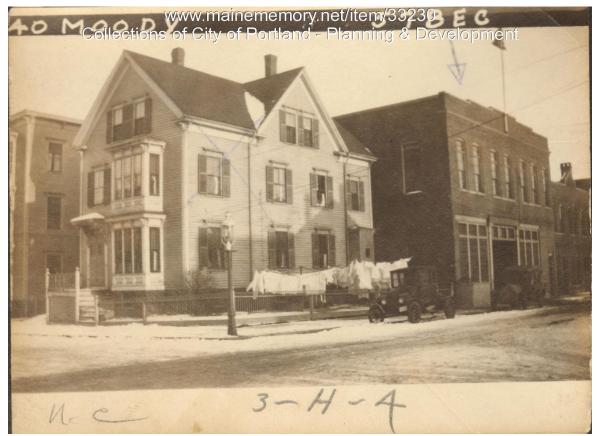

 Blocks
 Celling
 Fire Escape

 Stucco
 Plaster
 Riftgerator

 Mill
 Panelled
 Safes and Yaults

 Steel Frame
 Rough
 Telephone Equip
Height 74 27 24 Cubic Feet 57 8092 Unit 2 Ave cts Utility Dep. Dep. \_\_\_\_ Per cent. Sound Value, \$ 31086 Land 24128 Corner Interior Alley Front ...... Depth ......ft. 15000 × 100 × 18 = 2700 225 10000 × 18 = 1 9129×9120×18 = 1 Multiplier Coefficient Area Year Unit Coefficient Land Value # 5031 19 57BEC to MOODY 3-H-4 Surveyed by MOTHER SE (Remarks on other Side)

## 1924 Portland Tax Records: 57-67 Beckett Street, Portland, 1924

| Owner:           | Liberty Real Estate Assocation                     |
|------------------|----------------------------------------------------|
| Address:         | 57-67 Beckett Street, Munjoy Hill, Portland, Maine |
| Use:             | Garage, public                                     |
| Local Code:      | Block 3H Lot 4 Book 5 Page 1                       |
| MMN item number: | 33230                                              |
| Notes:           | Use also listed as U.S. Post Office Garage.        |