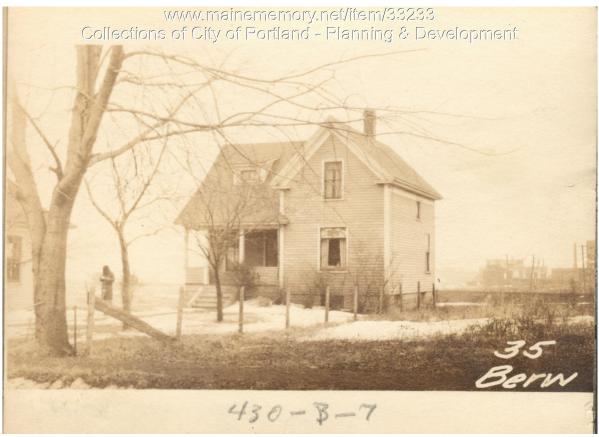

## 1924 Portland Tax Records: 33 Berwick Street, Portland, 1924

| Owner:           | Joseph J Richard                                 |
|------------------|--------------------------------------------------|
| Address:         | 33 Berwick Street, East Deering, Portland, Maine |
| Use:             | Dwelling - Single family                         |
| Local Code:      | Block 430B Lot 7 Book 6 Page 1                   |
| MMN item number: | : 33233                                          |
| Notes:           | The property was also owned by Marie B. Richard. |