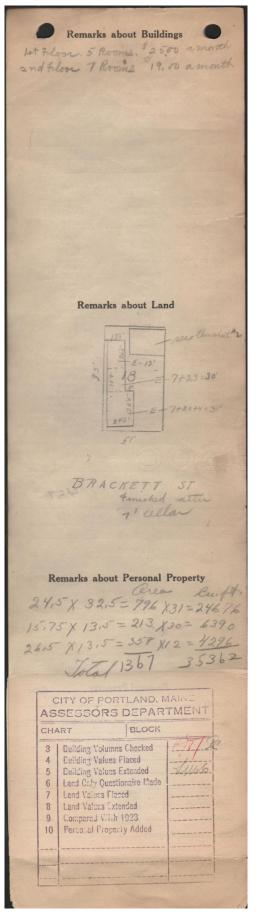

## 1924 Portland Tax Records: 101-103 Brackett Street, Portland, 1924

aine Po nd, Assessment 19 Name Owner Delano Frederick F Street Brackett No. 101-103 Block 45 F Lot 18 Use of Bldg. Dwelling Name. Tenants and Rooms I Jenants - 12 rule Rentals \_\_\_\_\_\_3 Age 100 malmit Condition of Repair Est. Com. Ont. 4 air Exterior Clapboards Siding Shingles Stucco Paper Tapestry Brick Com. Brick Galv. Iron Stone Terra Cotta Concrete Class Bungalow Single House Two family Three family Apartment Plumbing Common Individual Open Set tubs tore Building Finish Plain Hardwood actory " torage " ables Halls Wood Terrazzo Marble ables trage, private rage, public teatre ub House Marble Roof — Roofing Shingle Slate Gravel Prepared Asbestos Flat Hip Gable Dormers Windows Heating Stove Furnace Hot Water Steam undation Concrete Gas Electric Full Floor Common Hardwood Re-Concrete Concrete Slab Waterproof Windows Plain Glass Wire Glass Shutters Full Cement Floor Waterproof Construction Frame Brick Tile Blocks Stucco Re-Concrete Mill Start P Miscellaneous Elevator Sprinkler Fire Escape Refrigerator Vacuum Cleaner Safes and Vaults Telephone Equip. Ceiling Plaster Metal Panelled Rough Steel Frame 1367 Height 30-3/ Ground Area ... Cubic Feet 35362 Unit 16 Att Utility Deb. 21735 W Utility Dep. \_\_\_\_\_Per cent. Sound Value, \$ 2263 Alley COMPUTATION Multiplier Coefficient Area 4613 235 106 Year Unit Land Value Coefficient . \$25 1153 4613 19 Surveyed by <u>Flord</u> Brow (Remarks on other Side) 18/4/24