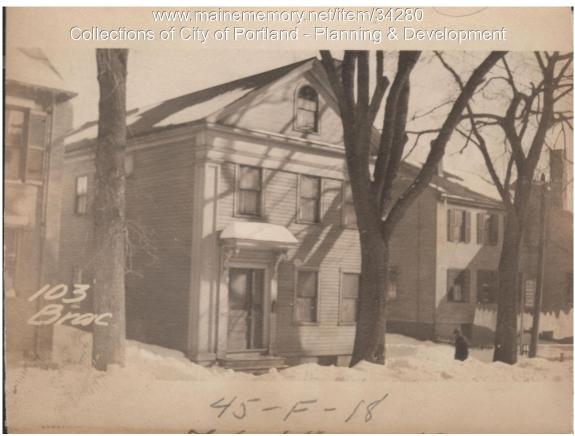

## 1924 Portland Tax Records: 101-103 Brackett Street, Portland, 1924

| Owner:           | Frederick F Delano                                 |
|------------------|----------------------------------------------------|
| Address:         | 101-103 Brackett Street, West End, Portland, Maine |
| Use:             | Dwelling - Two family                              |
| Local Code:      | Block 45F Lot 18 Book 8 Page 1                     |
| MMN item number: | 34280                                              |