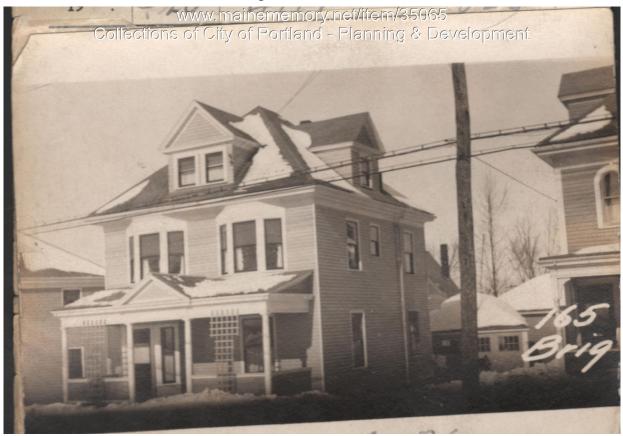

## 1924 Portland Tax Records: 165-167 Brighton Avenue, Portland, 1924

| Owner:                 | John E Abbott                                     |  |
|------------------------|---------------------------------------------------|--|
| Address:               | 165-167 Brighton Avenue, Oakdale, Portland, Maine |  |
| Use:                   | Dwelling - Single family                          |  |
| Local Code:            | Block 82A Lot 26 Book 10 Page 1                   |  |
| MMN item number: 35065 |                                                   |  |
| Notes:                 | The property was also owned by Nellie M. Abbott.  |  |