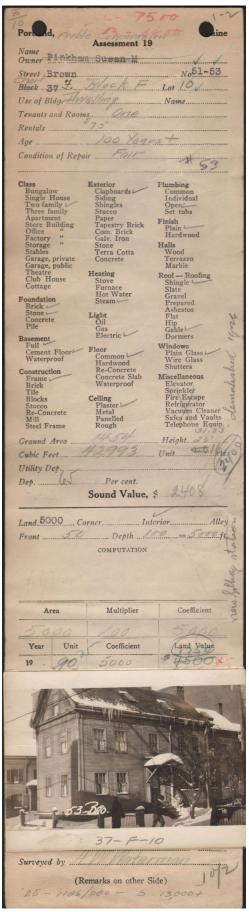

## 1924 Portland Tax Records: 51-53 Brown Street, Portland, 1924

**Remarks** about Buildings 18.57 × 1997 = 687.46 × 31.33=21 538.12 19.58 × 14.58 = 285.5 × 31.33 = 8944.7 14.58 × 33 = 481.14 × 26 = 12509.64 1454.10 7 42992.46 Land . 100 - 5000 # **Remarks** about Land **Remarks** about Personal Property CITY OF PORTLAND, MAINE ASSESSORS DEPARTMENT CHART ELOCK | Building Volumns Checked 3 Building Values Placed Building Values Extended 4 5 Land Only Questionairo Made 6 Land Values Placed 7 8 Land Values Extended 9 Compared With 1928 10 Personal Property Added

## 1924 Portland Tax Records: 51-53 Brown Street, Portland, 1924

| <b>Owner:</b>    | Susan M. Pinkham                                               |
|------------------|----------------------------------------------------------------|
| Address:         | 51-53 Brown Street, Downtown, Portland, Maine                  |
| Use:             | Dwelling - Two family                                          |
| Local Code:      | Block 37F Lot 10 Book 11 Page 1                                |
| MMN item number: | : 35782                                                        |
| Notes:           | The property was subsequently owned by the Preble Corporation. |