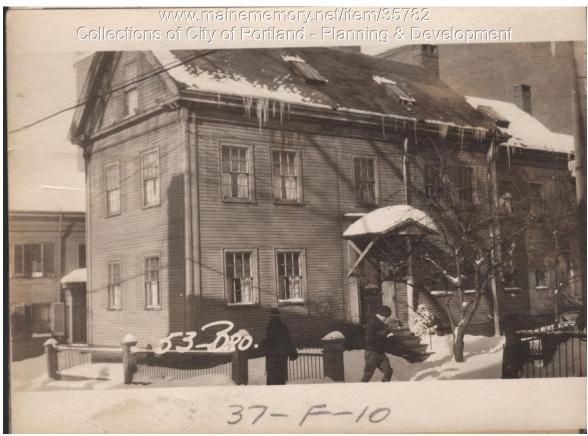

## 1924 Portland Tax Records: 51-53 Brown Street, Portland, 1924

| <b>Owner:</b>    | Susan M. Pinkham                                               |
|------------------|----------------------------------------------------------------|
| Address:         | 51-53 Brown Street, Downtown, Portland, Maine                  |
| Use:             | Dwelling - Two family                                          |
| Local Code:      | Block 37F Lot 10 Book 11 Page 1                                |
| MMN item number: | : 35782                                                        |
| Notes:           | The property was subsequently owned by the Preble Corporation. |