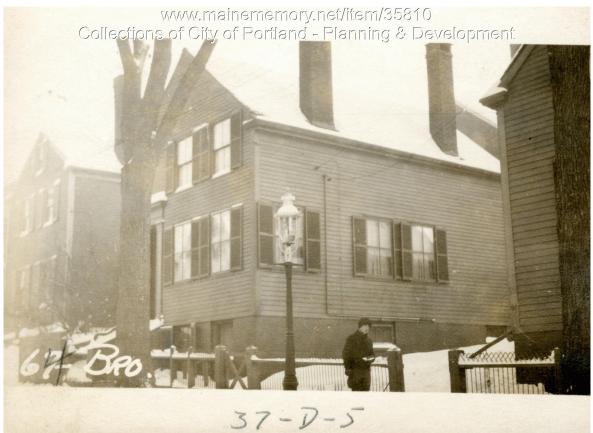

## 1924 Portland Tax Records: 66 Brown Street, Portland, 1924

| Owner:                 | Margaret McFadden                                                |
|------------------------|------------------------------------------------------------------|
| Address:               | 66 Brown Street, Downtown, Portland, Maine                       |
| Use:                   | Dwelling - Single family                                         |
| Local Code:            | Block 37D Lot 5 Book 11 Page 1                                   |
| MMN item number: 35810 |                                                                  |
| Notes:                 | The property was subsequently owned by Ralph M. & Ethel D. King. |