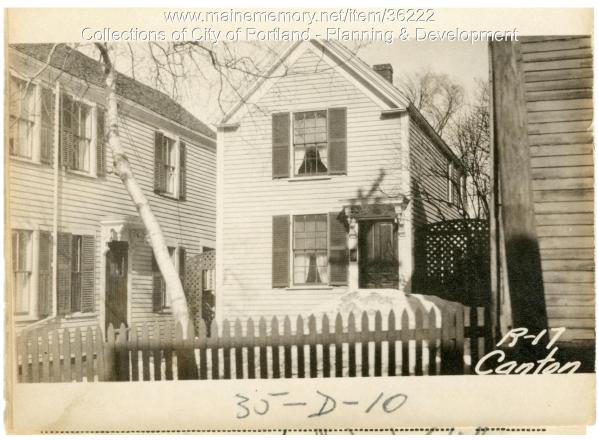

## 1924 Portland Tax Records: 15-17 Canton Street, Portland, 1924

## 1924 Portland Tax Records: 15-17 Canton Street, Portland, 1924

| Owner:           | Katherine J Cragin                            |
|------------------|-----------------------------------------------|
| Address:         | 15-17 Canton Street, Bayside, Portland, Maine |
| Use:             | Dwelling - Single family                      |
| Local Code:      | Block 35D Lot 10 Book 12 Page 2               |
| MMN item number: | 36222                                         |