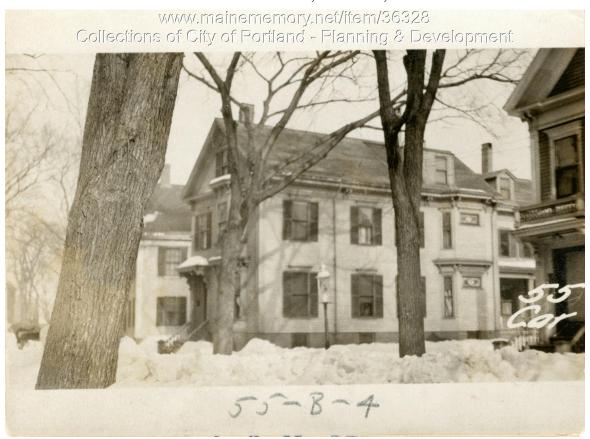

## 1924 Portland Tax Records: 51-55 Carleton Street, Portland, 1924

Owner: May M Murren

Address: 51-55 Carleton Street, West End, Portland, Maine

**Use:** Dwelling - Two family

**Local Code:** Block 55B Lot 4 Book 12 Page 1

MMN item number: 36328

www.mainememory.net 2 of 2