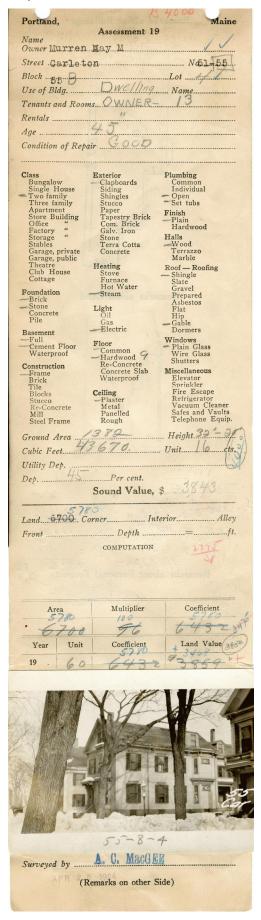

## 1924 Portland Tax Records: 51-55 Carleton Street, Portland, 1924

| 1- 11                                                                                                                                                                                                  | Plumbing Common Individual Open Set tubs Finish Plain Hardwood Halls Wood Terrazzo Marble Slate Gravel Prepared Asbestos Flat Hip Gable Dormers Windows                          |
|--------------------------------------------------------------------------------------------------------------------------------------------------------------------------------------------------------|----------------------------------------------------------------------------------------------------------------------------------------------------------------------------------|
| Exterior Clapboards Siding Shingles Stucco Paper Tapestry Brick Com. Brick Galv. Iron Store Concrete Heating Stove Furnace Hurace Hurace Hold Gil                  | Plumbing Common Individual Open Set tubs Finish Plain Hardwood Halls Wood Terrazzo Marble Roof—Roofing Shingle Slate Gravel Prepared Asbestos Flat Hip Gable Dormers Windows     |
| Exterior Clapboards Siding Shingles Stucco Paper Tapestry Brick Com. Brick Galv. Iron Stone Terra Cotta Concrete  Heating Stove Furnace Hot Water Steam Light Gil  | Plumbing Common Individual Open Set tubs Finish Plain Hardwood Halls Wood Terrazzo Marble Roof—Roofing Shingle Slate Gravel Prepared Asbestos Flat Hip Gable Dormers Windows     |
| Exterior Clapboards Siding Shingles Stucco Paper Tapestry Brick Com. Brick Galv. Iron Stone Terra Cotta Concrete  Heating Stove Furnace Hot Water Steam Light Gil  | Plumbing Common Individual Open Set tubs Finish Plain Hardwood Halls Wood Terrazzo Marble Roof—Roofing Shingle Slate Gravel Prepared Asbestos Flat Hip Gable Dormers Windows     |
| Exterior Clapboards Siding Shingles Stucco Paper Tapestry Brick Com. Brick Galv. Iron Stone Terra Cotta Concrete Heating Stove Furnace Hot Water Steam Light Gil   | Plumbing Common Individual Open Set tubs Finish Plain Hardwood Halls Wood Terrazzo Marble Roof—Roofing Shingle Slate Gravel Prepared Asbestos Flat Hip Gable Dormers Windows     |
| Exterior Clapboards Siding Shingles Stucco Paper Tapestry Brick Com. Brick Galv. Iron Stone Terra Cotta Concrete  Heating Stove Furnace Hot Water Steam Light Gas Electric Floor Common Hardwood       | Plumbing Common Individual Open Set tubs Finish Plain Hardwood Halls —Wood Terrazzo Marble Roof — Roofing —Shingle Slate Gravel Prepared Asbestos Flat Hip Gable Dormers Windows |
| Exterior —Clapboards Siding Shingles Stiucco Paper Tapestry Brick Com. Brick Galv. Iron Stone Terra Cotta Concrete Heating Stove Furnace Hot Water Steam Light Oil Gas —Electric Floor Common Hardwood | Common Individual Open Set tubs Finish Plain Hardwood Halls Wood Terrazzo Marble Roof — Roofing Slate Gravel Prepared Asbestos Flat Hip Gable Dormers                            |
| Exterior —Clapboards Siding Shingles Stucco Paper Tapestry Brick Com. Brick Galv. Iron Stone Terra Cotta Concrete Heating Stove Furnace Hot Water Steam Light Gil  | Common Individual Open Set tubs Finish Plain Hardwood Halls Wood Terrazzo Marble Roof — Roofing Slate Gravel Prepared Asbestos Flat Hip Gable Dormers                            |
| Exterior —Clapboards Siding Shingles Stucco Paper Tapestry Brick Com. Brick Galv. Iron Stone Terra Cotta Concrete Heating Stove Furnace Hot Water Steam Light Gil  | Common Individual Open Set tubs Finish Plain Hardwood Halls Wood Terrazzo Marble Roof — Roofing Slate Gravel Prepared Asbestos Flat Hip Gable Dormers                            |
| Exterior —Clapboards Siding Shingles Stucco Paper Tapestry Brick Com. Brick Galv. Iron Stone Terra Cotta Concrete Heating Stove Furnace Hot Water Steam Light Gil  | Common Individual Open Set tubs Finish Plain Hardwood Halls Wood Terrazzo Marble Roof — Roofing Slate Gravel Prepared Asbestos Flat Hip Gable Dormers                            |
| Exterior Clapboards Siding Shingles Stiucco Paper Tapestry Brick Com. Brick Galv. Iron Stone Terra Cotta Concrete Heating Stove Furnace Hot Water Steam Light Gil Gas Electric Floor Common Hardwood   | Common Individual Open Set tubs Finish Plain Hardwood Halls Wood Terrazzo Marble Roof — Roofing Slate Gravel Prepared Asbestos Flat Hip Gable Dormers                            |
| Clapboards Siding Shingles Stucco Paper Tapestry Brick Com. Brick Galv. Iron Stone Terra Cotta Concrete  Heating Stove Furnace Hot Water Steam Light Oil Gas Electric Floor Common Hardwood            | Common Individual Open Set tubs Finish Plain Hardwood Halls Wood Terrazzo Marble Roof — Roofing Slate Gravel Prepared Asbestos Flat Hip Gable Dormers                            |
| Shingles Shingles Stucco Paper Tapestry Brick Com. Brick Galv. Iron Stone Terra Cotta Concrete  Heating Stove Furnace Hot Water Steam Light Gals Electric Floor Common Hardwood                        | Open Set tubs Finish Plain Hardwood Halls Wood Terrazzo Marble Roof — Roofing Slate Gravel Prepared Asbestos Flat Hip Gable Dormers Windows                                      |
| Paper Tapestry Brick Com. Brick Galv. Iron Stone Terra Cotta Concrete  Heating Stove Furnace Hot Water Steam Light Gals Gals Electric Floor Common Hardwood                                            | Finish —Plain Hardwood Halls —Wood Terrazzo Marble Roof.—Roofing —Shingle Slate Gravel Prepared Asbestos Flat Hip Gable Dormers Windows                                          |
| Terra Cotta Concrete  Heating Stove Furnace Hot Water Steam  Light Gas Electric  Floor Common Hardwood                                                                                                 | -Plain Hardwood Halls -Wood Terrazzo Marble Roof-Roofing -Shingle Slate Gravel Prepared Asbestos Flat Hip Gable Dormers Windows                                                  |
| Terra Cotta Concrete  Heating Stove Furnace Hot Water Steam  Light Gas Electric  Floor Common Hardwood                                                                                                 | Halls —Wood Terrazzo Marble Roof—Roofing —Shingle Slate Gravel Prepared Asbestos Flat Hip Gable Dormers Windows                                                                  |
| Concrete  Heating Stove Furnace Hot Water Steam  Light Oil Gas Electric  Floor Common                                                                                                                  | Terrazzo Marble Roof.— Roofing — Shingle Slate Gravel Prepared Asbestos Flat Hip Gable Dormers Windows                                                                           |
| Heating Stove Furnace Hot Water Steam Light Oil Gas Electric Floor Common                                                                                                                              | Marble Roof — Roofing — Shingle Slate Gravel Prepared Asbestos Flat Hip — Gable Dormers Windows                                                                                  |
| Stove<br>Furnace<br>Hot Water<br>Steam<br>Light<br>Oil<br>Gas<br>Electric                                                                                                                              | - Shingle Slate Gravel Prepared Asbestos Flat Hip Gable Dormers Windows                                                                                                          |
| Hot Water Steam Light Oil Gas Electric Floor Common Hardwood                                                                                                                                           | Gravel Prepared Asbestos Flat Hip Gable Dormers Windows                                                                                                                          |
| Light Oil Gas Electric Floor Common Hardwood                                                                                                                                                           | Prepared Asbestos Flat Hip Gable Dormers Windows                                                                                                                                 |
| Gas Electric Floor Common Hardwood                                                                                                                                                                     | Hip Gable Dormers Windows                                                                                                                                                        |
| Gas Electric Floor Common Hardwood                                                                                                                                                                     | — Gable Dormers Windows                                                                                                                                                          |
| Floor<br>Common<br>Hardwood                                                                                                                                                                            | Windows                                                                                                                                                                          |
| Common 9                                                                                                                                                                                               | Plain Class                                                                                                                                                                      |
| -Hardwood                                                                                                                                                                                              | Plain Glass<br>Wire Glass                                                                                                                                                        |
| 100-Concrete                                                                                                                                                                                           | Wire Glass<br>Shutters                                                                                                                                                           |
| Concrete Slab                                                                                                                                                                                          | Miscellaneous<br>Elevator                                                                                                                                                        |
|                                                                                                                                                                                                        | Sprinkler                                                                                                                                                                        |
| Ceiling<br>—Plaster                                                                                                                                                                                    | Fire Escape<br>Refrigerator                                                                                                                                                      |
| Metal<br>Panelled                                                                                                                                                                                      | Refrigerator<br>Vacuum Cleaner<br>Safes and Vaults                                                                                                                               |
| Rough                                                                                                                                                                                                  | Telephone Equip.                                                                                                                                                                 |
|                                                                                                                                                                                                        | erior                                                                                                                                                                            |
|                                                                                                                                                                                                        | ft.                                                                                                                                                                              |
| COMPUTATION                                                                                                                                                                                            | 2772                                                                                                                                                                             |
|                                                                                                                                                                                                        |                                                                                                                                                                                  |
|                                                                                                                                                                                                        |                                                                                                                                                                                  |
|                                                                                                                                                                                                        | 1 2 2 1                                                                                                                                                                          |
| Multiplier // /                                                                                                                                                                                        | Coefficient                                                                                                                                                                      |
| 96                                                                                                                                                                                                     | 643 234                                                                                                                                                                          |
| Coefficient                                                                                                                                                                                            | Land Value 385                                                                                                                                                                   |
| 5780                                                                                                                                                                                                   | 93468                                                                                                                                                                            |
| 6492                                                                                                                                                                                                   | - the transfer of the second                                                                                                                                                     |
|                                                                                                                                                                                                        | Plaster Metal Metal Panelled Rough 3 70 6 70.  Per cent.  Sound Value,  Depth                                                                                                    |

## 1924 Portland Tax Records: 51-55 Carleton Street, Portland, 1924

Owner: May M Murren

Address: 51-55 Carleton Street, West End, Portland, Maine

**Use:** Dwelling - Two family

**Local Code:** Block 55B Lot 4 Book 12 Page 1