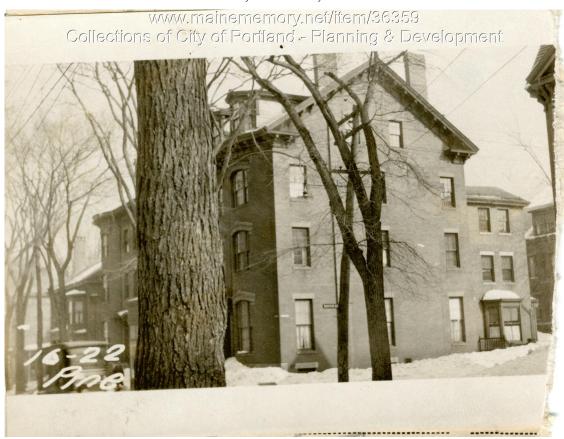

## 1924 Portland Tax Records: 18 Pine Street, Portland, 1924

Owner: Elizabeth D Merrill

**Address:** 18 Pine Street, West End, Portland, Maine

**Use:** Dwelling - Single family

**Local Code:** Block 45C Lot 30 Book 59 Page 1

MMN item number: 36359

www.mainememory.net 2 of 2