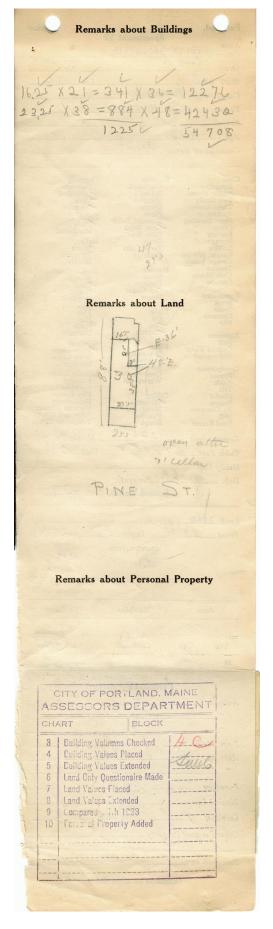

| Name<br>Owner Me               | , eguin          |                                            | aine                                             |
|--------------------------------|------------------|--------------------------------------------|--------------------------------------------------|
| Owner Me                       |                  | Assessment 19                              | 7000                                             |
|                                | Pine             | Elizabeth I                                | 18                                               |
| Street                         | 0.               |                                            | No                                               |
| Block .45                      | 0                | 2010                                       | Lot                                              |
| Use of Bla                     |                  | - 1/-                                      | Name                                             |
|                                | nd Rooms         | , 000,000                                  |                                                  |
| Rentals                        | red              |                                            |                                                  |
| Age                            | of Repai         | Good                                       |                                                  |
| Condition                      | . Of Reput       | ,                                          |                                                  |
| Class                          |                  | Exterior                                   | Plumbing                                         |
| Bungalo<br>Single H<br>Two fam | w<br>Iouse       | Clapboards<br>Siding<br>Shingles           | Common<br>Individual                             |
| Three ta                       | mily             | Stucco                                     | Open<br>Set tubs                                 |
| Apartme<br>Store Bu            | ent<br>uilding   | Tapestry Brick                             | Finish<br>Plain                                  |
| Office<br>Factory              | "                | Com. Brick<br>Galv. Iron                   | Hardwood                                         |
| Storage<br>Stables             |                  | Stone<br>Terra Cotta                       | Halls<br>Wood                                    |
| Garage,<br>Garage,<br>Theatre  | public           | Concrete                                   | Terrazzo<br>Marble                               |
| Club H                         | ouse             | Heating<br>Stove                           | Roof - Roofing<br>Shingle                        |
| Cottage                        |                  | Hot Water                                  | Shingle<br>Slate<br>Gravel                       |
| Brick                          | · Basi           | Steam                                      | Prepared<br>Asbestos                             |
| Stone<br>Concrete<br>Pile      | •                | Light<br>Oil                               | Flat<br>Hip                                      |
| Rasement                       |                  | Gas<br>Electric                            | Gable<br>Dormers                                 |
| Full<br>Cement<br>Waterpr      | Floor            | Floor                                      | Windows                                          |
| Waterpr                        | oof              | Common<br>Hardwood                         | Plain Glass<br>Wire Glass<br>Shutters            |
| Constructi<br>Frame            | ion              | Re-Concrete<br>Concrete Slab<br>Waterproof | Miscellaneous                                    |
| Brick                          |                  | Waterproof                                 | Elevator<br>Sprinkler                            |
| Tile<br>Blocks<br>Stucco       |                  | Ceiling<br>Plaster                         | Refrigerator                                     |
| Re-Cond<br>Mill                | crete            | Plaster<br>Metal<br>Panelled               | Vacuum Cleaner<br>Safes and Vaults               |
| Steel Fr                       | ame              | Rough N                                    | Telephone Equip.                                 |
| Ground 2                       |                  | 12 20 /                                    | Height 75                                        |
|                                | Area             | 1000                                       | 0 6 19 1                                         |
| Cubic Fe                       | 11               | 4708 V                                     | Unit 10 18 cts.                                  |
| Cubic Fe<br>Utility D          | et               | 47081                                      | 0 6 19 1                                         |
|                                | et               | O Per cent.                                | Unit 18 cts.                                     |
| Utility D                      | et               | ^                                          | Unit 18 cts.                                     |
| Utility D.                     | et 5<br>ep. 6    | O Per cent.  Sound Value,                  | \$ 3 9 3 9                                       |
| Utility D.                     | et 5<br>ep. 6    | O Per cent.  Sound Value,                  | \$ 3 9 3 9                                       |
| Utility Dep                    | et 5<br>ep. 6    | O Per cent.  Sound Value,                  | \$ 3 9 3 9 Alley                                 |
| Utility Dep                    | et 5<br>ep. 6    | Per cent.  Sound Value,  rncr              | \$ 3 9 3 9 Alley                                 |
| Utility Dep                    | et 5<br>ep. 6    | Per cent.  Sound Value,  rncr              | \$ 3 9 3 9 Alley                                 |
| Utility DepLand19              | et 5<br>ep. 6    | Per cent.  Sound Value,  rncr              | \$ 3 9 3 9 Alley                                 |
| Utility D. Dep  Land19 Front   | et 5<br>ep. 6    | Per cent.  Sound Value,  rncr              | \$ 3 9 3 9 Alley                                 |
| Utility D. Dep  Land19 Front   | et. 6            | Depth Computation                          | \$ 3 9 3 9 Alley 8 20 76 ft.                     |
| Utility D. Dep Land 1.9 Front  | et. 5 et. 6 23/3 | Per cent. Sound Value,  rner               | s 3 9 3 9  erior Alley  Coefficient  Coefficient |
| Utility D. Dep Land19 Front    | et. 6            | Depth Computation                          | \$ 3 9 3 9 Alley 8 20 76 ft.                     |

## 1924 Portland Tax Records: 18 Pine Street, Portland, 1924

Owner: Elizabeth D Merrill

**Address:** 18 Pine Street, West End, Portland, Maine

**Use:** Dwelling - Single family

**Local Code:** Block 45C Lot 30 Book 59 Page 1