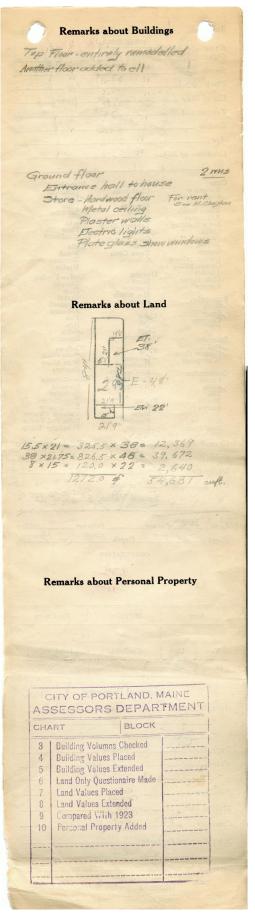

## 1924 Portland Tax Records: 20 Pine Street, Portland, 1924

| Owner:          | Mary B Gerrish                                                                                                                                                  |
|-----------------|-----------------------------------------------------------------------------------------------------------------------------------------------------------------|
| Address:        | 20 Pine Street, West End, Portland, Maine                                                                                                                       |
| Use:            | Dwelling & Store                                                                                                                                                |
| Local Code:     | Block 45C Lot 29 Book 59 Page 1                                                                                                                                 |
| MMN item number | : 36362                                                                                                                                                         |
| Notes:          | The property was also owned by Isabella M. Gerrish. The property was subsequently owned by Ida Schwartz. The property was subsequently owned by Rosie Schwartz. |