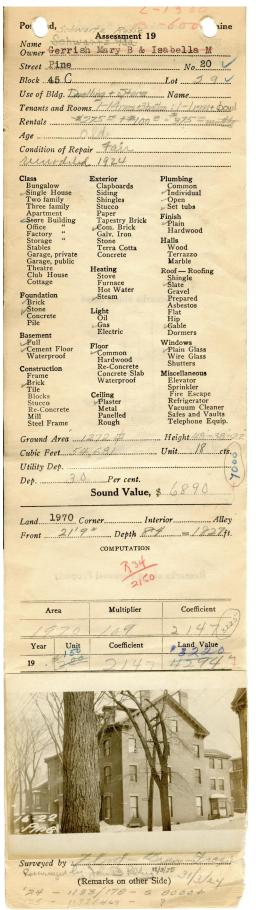

## 1924 Portland Tax Records: 20 Pine Street, Portland, 1924

| Owner:          | Mary B Gerrish                                                                                                                                                  |
|-----------------|-----------------------------------------------------------------------------------------------------------------------------------------------------------------|
| Address:        | 20 Pine Street, West End, Portland, Maine                                                                                                                       |
| Use:            | Dwelling & Store                                                                                                                                                |
| Local Code:     | Block 45C Lot 29 Book 59 Page 1                                                                                                                                 |
| MMN item number | : 36362                                                                                                                                                         |
| Notes:          | The property was also owned by Isabella M. Gerrish. The property was subsequently owned by Ida Schwartz. The property was subsequently owned by Rosie Schwartz. |