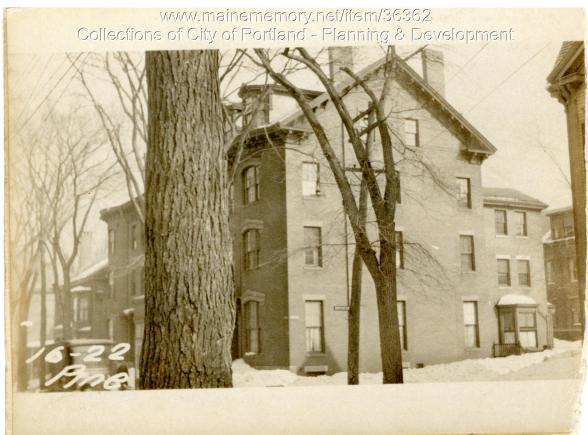

## 1924 Portland Tax Records: 20 Pine Street, Portland, 1924

| Owner:          | Mary B Gerrish                                                                                                                                                  |
|-----------------|-----------------------------------------------------------------------------------------------------------------------------------------------------------------|
| Address:        | 20 Pine Street, West End, Portland, Maine                                                                                                                       |
| Use:            | Dwelling & Store                                                                                                                                                |
| Local Code:     | Block 45C Lot 29 Book 59 Page 1                                                                                                                                 |
| MMN item number | : 36362                                                                                                                                                         |
| Notes:          | The property was also owned by Isabella M. Gerrish. The property was subsequently owned by Ida Schwartz. The property was subsequently owned by Rosie Schwartz. |