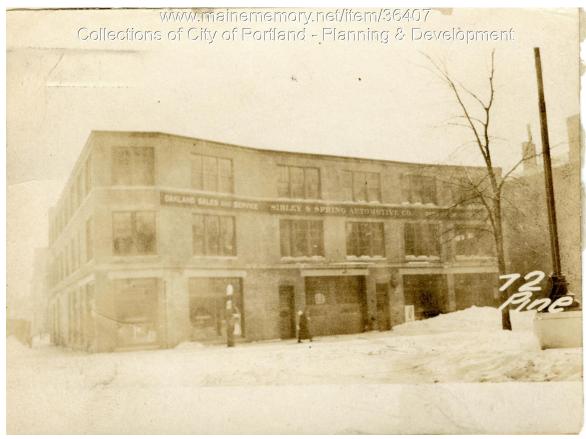

## 1924 Portland Tax Records: 72-78 Pine Street, Portland, 1924

| Owner:           | Forest City Garage                           |
|------------------|----------------------------------------------|
| Address:         | 72-78 Pine Street, West End, Portland, Maine |
| Use:             | Garage                                       |
| Local Code:      | Block 56B Lot 2 Book 59 Page 1               |
| MMN item number: | 36407                                        |