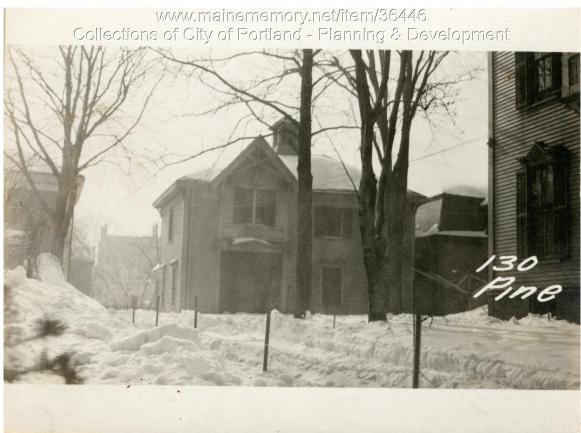

## 1924 Portland Tax Records: 130-134 Pine Street, Portland, 1924

#20/2 nd, aine Por Assessment 19 Name Bucknam Mary E - Joseph Street Pine (105)6 No. 130-134 Block 62B .....Lot \_ 3 Use of Bldg. Darage Name..... Tenants and Rooms. Owner Rentals ..... 11 Condition of Repair \_\_\_\_\_\_aad Class Bungalow Single House Two family Apartment Store Building Office " Pactory " Starage " Stables Garage, private Garage, public Theatre Club House Cottage Exterior Clapboards Siding Shingles Plumbing Common Individual Open Set tubs Stucco Paper Tapestry Brick Com. Brick Galv. Iron Stone Terra Cotta Concrete Finish Plain Hardwood Halls Wood Terrazzo Marble Marble Roof — Roofing Shingle Slate Gravel Prepared Asbestos Flat Hip. Gable Dormers Windows Heating Stove Furnace Hot Water Steam Foundation Brick Stone Concrete Pile Light Oil Gas ✓ Electric Basement . Full Floor Common Hardwood Re-Concrete Concrete Slab Waterproof Windows Plain Glass Wire Glass Shutters Cement Floor Waterproof Construction Miscellaneous Frame Brick Tile Blocks Stucco Re-Concrete Mill Steel Frame Elevator Sprinkler Fire Escape Refrigerator Vacuum Cleaner Safes and Vaults Telephone Equip. Ceiling Plaster Metal Panelled Rough 1192 . Height 22'4 10 Ground Area ..... Cubic Feet. 20920 ... Unit 16 (6 Utility Dep. .... 7. O. Per cent. Dep. ..... Sound Value, \$ 1004 Land...... Corner...... Interior...... Alley ..... Depth ..... .....=..... ...ft. Front ..... COMPUTATION Coefficient Multiplier Area Land Value Unit Coefficient Year 19 Surveyed by Dalabaraurel (Remarks on other Side) 2M2

## 1924 Portland Tax Records: 130-134 Pine Street, Portland, 1924

Owner:Mary E BucknamAddress:130-134 Pine Street, West End, Portland, MaineUse:GarageLocal Code:Block 62B Lot 5 Book 59 Page 2MMN item number:36446