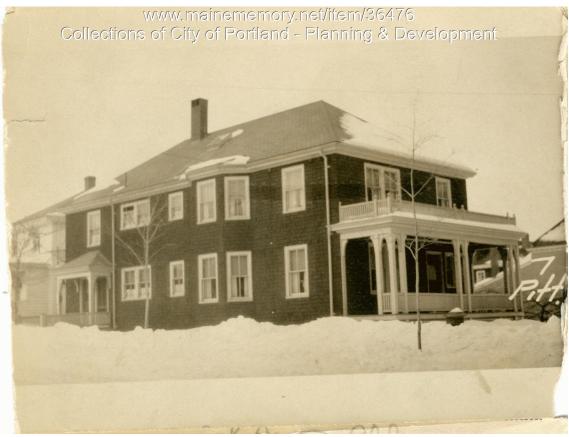

## 1924 Portland Tax Records: 440 Forest Avenue (rear), Portland, 1924

| Owner:           | George H Pitcher                                   |
|------------------|----------------------------------------------------|
| Address:         | 440 Forest Avenue (rear), Oakdale, Portland, Maine |
| Use:             | Dwelling - Two family                              |
| Local Code:      | Block 116B Lot 5 Book 59 Page 1                    |
| MMN item number: | : 36476                                            |
| Style:           | Vernacular Victorian                               |