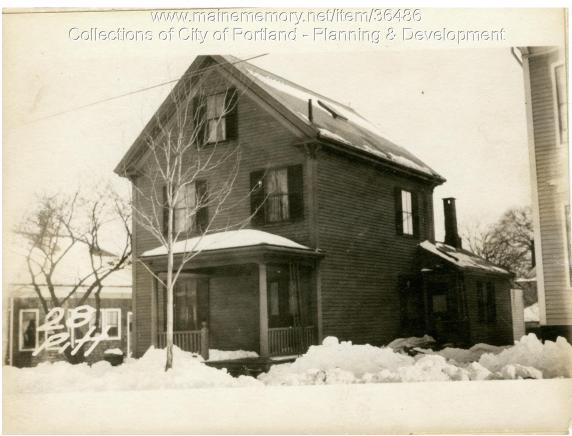

## 1924 Portland Tax Records: 30 Pitt Street, Portland, 1924

| Owner:           | Gertrude Litchfield                      |
|------------------|------------------------------------------|
| Address:         | 30 Pitt Street, Oakdale, Portland, Maine |
| Use:             | Dwelling - Single family                 |
| Local Code:      | Block 116C Lot 12 Book 59 Page 1         |
| MMN item number: | : 36486                                  |
| Style:           | Vernacular Victorian                     |