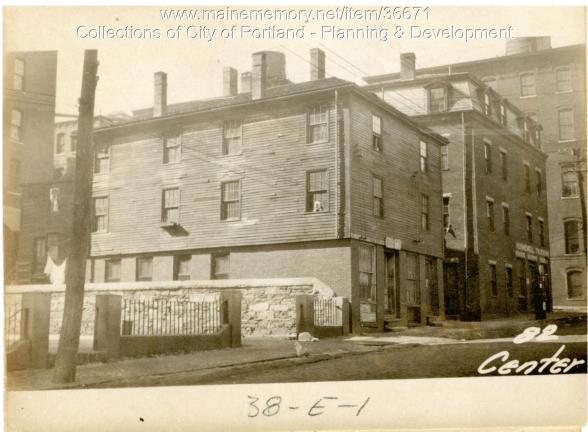

## 1924 Portland Tax Records: 78-80 Center Street, Portland, 1924

324 Port\_d, **Remarks** about Buildings maine Assessment 19 Name Connolly Connelius Street Center No.78-80 Block 38 E Lot ..... Use of Bldg. Store - Dwelling Name. Tenants and Rooms One - Store Vacari Rentals ..... Age old Condition of Repair \_\_\_\_\_ Exterior Plumbing Clapboards Common Siding Individual Shingles Open Stucco Set tubs Paper Tapestry Brick Plain Com. Brick(o plain Galv. Iron Halls Terra Cotta Wood Concrete Wood Class Bungalow Single House Two family Three family Apartment Store Building Office " Factory " Stables Garage, private Garage, public Theatre Club House Cottage Halls —Wood Terrazzo Marble Marble Roof — Roofing Shingle Slate Gravel Prepared Asbestos Flat Hip Gable Dormers Heating Stove Furnace Hot Water Foundation Brick Stone Concrete Pile Steam Light Oil Gas Electric Basement Windows Plain Glass Wire Glass Shutters -Full Cement Floor Waterproof Floor -Common Hardwood Re-Concrete Concrete Slab Waterproof Construction Frame Brick Tile Blocks Stucco Re-Concrete Mill Steel Frame Shutters Miscellaneous Elevator Sprinkler Fire Escape Refrigerator Vacuum Cleaner Safes and Vaults Telephone Equip. Ceiling Plaster Metal Panelled Rough 35 Ground Area 1245 SqfT. Height Cubic Feet 43,575 on ft. Unit. Octs. a Utility Dep. ... Dep. 85 .....Per cent. Sound Value, \$ 1046 .... Alley ... Interior ..... Land ... Corner..... ..... Depth ..... ......=..........ft Front ..... COMPUTATION Multiplier Coefficient Area Coefficient Land Value Unit Year 19 3 4 5 6 7 8 Center 9 38-E-1 Seno 3-4 (Remarks on other Side)

## 1924 Portland Tax Records: 78-80 Center Street, Portland, 1924

| Owner:           | Cornelius Connolly Heirs                              |
|------------------|-------------------------------------------------------|
| Address:         | 78-80 Center Street, Gorham's Corner, Portland, Maine |
| Use:             | Dwelling & Store                                      |
| Local Code:      | Block 38E Lot 1 Book 13 Page 3                        |
| MMN item number: | 36671                                                 |