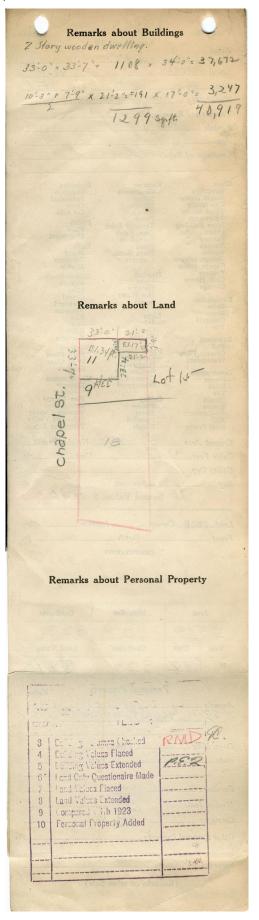

| file                                                                                                                                | 1-7                                                                                                                             | 25 ~                                                                                                                                                                                                                                                                                                                                                                                                                                                                                                                                                                                                                                                                                                                                                                                                                                                                                                                                                                                                                                                                                                                                                                                                                                                                                                                                                                                                                                                                                                                                                                                                                                                                                                                                                                                                                                                                                                                                                                                                                                                                                                                           |
|-------------------------------------------------------------------------------------------------------------------------------------|---------------------------------------------------------------------------------------------------------------------------------|--------------------------------------------------------------------------------------------------------------------------------------------------------------------------------------------------------------------------------------------------------------------------------------------------------------------------------------------------------------------------------------------------------------------------------------------------------------------------------------------------------------------------------------------------------------------------------------------------------------------------------------------------------------------------------------------------------------------------------------------------------------------------------------------------------------------------------------------------------------------------------------------------------------------------------------------------------------------------------------------------------------------------------------------------------------------------------------------------------------------------------------------------------------------------------------------------------------------------------------------------------------------------------------------------------------------------------------------------------------------------------------------------------------------------------------------------------------------------------------------------------------------------------------------------------------------------------------------------------------------------------------------------------------------------------------------------------------------------------------------------------------------------------------------------------------------------------------------------------------------------------------------------------------------------------------------------------------------------------------------------------------------------------------------------------------------------------------------------------------------------------|
| P                                                                                                                                   | B-21                                                                                                                            | O SO Waine                                                                                                                                                                                                                                                                                                                                                                                                                                                                                                                                                                                                                                                                                                                                                                                                                                                                                                                                                                                                                                                                                                                                                                                                                                                                                                                                                                                                                                                                                                                                                                                                                                                                                                                                                                                                                                                                                                                                                                                                                                                                                                                     |
| Portland,                                                                                                                           | Assessment 19                                                                                                                   | Maine                                                                                                                                                                                                                                                                                                                                                                                                                                                                                                                                                                                                                                                                                                                                                                                                                                                                                                                                                                                                                                                                                                                                                                                                                                                                                                                                                                                                                                                                                                                                                                                                                                                                                                                                                                                                                                                                                                                                                                                                                                                                                                                          |
| Name                                                                                                                                |                                                                                                                                 |                                                                                                                                                                                                                                                                                                                                                                                                                                                                                                                                                                                                                                                                                                                                                                                                                                                                                                                                                                                                                                                                                                                                                                                                                                                                                                                                                                                                                                                                                                                                                                                                                                                                                                                                                                                                                                                                                                                                                                                                                                                                                                                                |
| Owner Mille                                                                                                                         | r Harry                                                                                                                         |                                                                                                                                                                                                                                                                                                                                                                                                                                                                                                                                                                                                                                                                                                                                                                                                                                                                                                                                                                                                                                                                                                                                                                                                                                                                                                                                                                                                                                                                                                                                                                                                                                                                                                                                                                                                                                                                                                                                                                                                                                                                                                                                |
| Street Chapel                                                                                                                       |                                                                                                                                 | N&-11                                                                                                                                                                                                                                                                                                                                                                                                                                                                                                                                                                                                                                                                                                                                                                                                                                                                                                                                                                                                                                                                                                                                                                                                                                                                                                                                                                                                                                                                                                                                                                                                                                                                                                                                                                                                                                                                                                                                                                                                                                                                                                                          |
| Block 27 F                                                                                                                          |                                                                                                                                 | Lot 15/                                                                                                                                                                                                                                                                                                                                                                                                                                                                                                                                                                                                                                                                                                                                                                                                                                                                                                                                                                                                                                                                                                                                                                                                                                                                                                                                                                                                                                                                                                                                                                                                                                                                                                                                                                                                                                                                                                                                                                                                                                                                                                                        |
| Use of Bldg                                                                                                                         | Rooning hous                                                                                                                    | Name                                                                                                                                                                                                                                                                                                                                                                                                                                                                                                                                                                                                                                                                                                                                                                                                                                                                                                                                                                                                                                                                                                                                                                                                                                                                                                                                                                                                                                                                                                                                                                                                                                                                                                                                                                                                                                                                                                                                                                                                                                                                                                                           |
| Tenants and Room                                                                                                                    |                                                                                                                                 | 15                                                                                                                                                                                                                                                                                                                                                                                                                                                                                                                                                                                                                                                                                                                                                                                                                                                                                                                                                                                                                                                                                                                                                                                                                                                                                                                                                                                                                                                                                                                                                                                                                                                                                                                                                                                                                                                                                                                                                                                                                                                                                                                             |
| Rentals 65                                                                                                                          | or month                                                                                                                        |                                                                                                                                                                                                                                                                                                                                                                                                                                                                                                                                                                                                                                                                                                                                                                                                                                                                                                                                                                                                                                                                                                                                                                                                                                                                                                                                                                                                                                                                                                                                                                                                                                                                                                                                                                                                                                                                                                                                                                                                                                                                                                                                |
| 1.                                                                                                                                  | years .                                                                                                                         |                                                                                                                                                                                                                                                                                                                                                                                                                                                                                                                                                                                                                                                                                                                                                                                                                                                                                                                                                                                                                                                                                                                                                                                                                                                                                                                                                                                                                                                                                                                                                                                                                                                                                                                                                                                                                                                                                                                                                                                                                                                                                                                                |
| Age                                                                                                                                 | 64                                                                                                                              |                                                                                                                                                                                                                                                                                                                                                                                                                                                                                                                                                                                                                                                                                                                                                                                                                                                                                                                                                                                                                                                                                                                                                                                                                                                                                                                                                                                                                                                                                                                                                                                                                                                                                                                                                                                                                                                                                                                                                                                                                                                                                                                                |
| Condition of Rep                                                                                                                    | air Tair                                                                                                                        |                                                                                                                                                                                                                                                                                                                                                                                                                                                                                                                                                                                                                                                                                                                                                                                                                                                                                                                                                                                                                                                                                                                                                                                                                                                                                                                                                                                                                                                                                                                                                                                                                                                                                                                                                                                                                                                                                                                                                                                                                                                                                                                                |
|                                                                                                                                     |                                                                                                                                 |                                                                                                                                                                                                                                                                                                                                                                                                                                                                                                                                                                                                                                                                                                                                                                                                                                                                                                                                                                                                                                                                                                                                                                                                                                                                                                                                                                                                                                                                                                                                                                                                                                                                                                                                                                                                                                                                                                                                                                                                                                                                                                                                |
| Class                                                                                                                               | Exterior                                                                                                                        | Plumbing                                                                                                                                                                                                                                                                                                                                                                                                                                                                                                                                                                                                                                                                                                                                                                                                                                                                                                                                                                                                                                                                                                                                                                                                                                                                                                                                                                                                                                                                                                                                                                                                                                                                                                                                                                                                                                                                                                                                                                                                                                                                                                                       |
| Bungalow<br>Single House<br>Two family                                                                                              | Clapboards C                                                                                                                    | Common<br>Individual                                                                                                                                                                                                                                                                                                                                                                                                                                                                                                                                                                                                                                                                                                                                                                                                                                                                                                                                                                                                                                                                                                                                                                                                                                                                                                                                                                                                                                                                                                                                                                                                                                                                                                                                                                                                                                                                                                                                                                                                                                                                                                           |
| Two family<br>Three family                                                                                                          | Siding<br>Shingles<br>Stucco                                                                                                    | Open<br>Set tubs                                                                                                                                                                                                                                                                                                                                                                                                                                                                                                                                                                                                                                                                                                                                                                                                                                                                                                                                                                                                                                                                                                                                                                                                                                                                                                                                                                                                                                                                                                                                                                                                                                                                                                                                                                                                                                                                                                                                                                                                                                                                                                               |
| Apartment                                                                                                                           | Paper                                                                                                                           | Finish                                                                                                                                                                                                                                                                                                                                                                                                                                                                                                                                                                                                                                                                                                                                                                                                                                                                                                                                                                                                                                                                                                                                                                                                                                                                                                                                                                                                                                                                                                                                                                                                                                                                                                                                                                                                                                                                                                                                                                                                                                                                                                                         |
| Store Building<br>Office "                                                                                                          | Tapestry Brick<br>Com. Brick                                                                                                    | Plain<br>Hardwood                                                                                                                                                                                                                                                                                                                                                                                                                                                                                                                                                                                                                                                                                                                                                                                                                                                                                                                                                                                                                                                                                                                                                                                                                                                                                                                                                                                                                                                                                                                                                                                                                                                                                                                                                                                                                                                                                                                                                                                                                                                                                                              |
| Factory "<br>Storage "                                                                                                              | Stone                                                                                                                           | Halls                                                                                                                                                                                                                                                                                                                                                                                                                                                                                                                                                                                                                                                                                                                                                                                                                                                                                                                                                                                                                                                                                                                                                                                                                                                                                                                                                                                                                                                                                                                                                                                                                                                                                                                                                                                                                                                                                                                                                                                                                                                                                                                          |
| Stables                                                                                                                             | Terra Cotta                                                                                                                     | Wood<br>Terrazzo                                                                                                                                                                                                                                                                                                                                                                                                                                                                                                                                                                                                                                                                                                                                                                                                                                                                                                                                                                                                                                                                                                                                                                                                                                                                                                                                                                                                                                                                                                                                                                                                                                                                                                                                                                                                                                                                                                                                                                                                                                                                                                               |
| Garage, private<br>Garage, public                                                                                                   | Concrete                                                                                                                        | Marble                                                                                                                                                                                                                                                                                                                                                                                                                                                                                                                                                                                                                                                                                                                                                                                                                                                                                                                                                                                                                                                                                                                                                                                                                                                                                                                                                                                                                                                                                                                                                                                                                                                                                                                                                                                                                                                                                                                                                                                                                                                                                                                         |
| Club House                                                                                                                          | Heating<br>Stove                                                                                                                | Roof - Roofing                                                                                                                                                                                                                                                                                                                                                                                                                                                                                                                                                                                                                                                                                                                                                                                                                                                                                                                                                                                                                                                                                                                                                                                                                                                                                                                                                                                                                                                                                                                                                                                                                                                                                                                                                                                                                                                                                                                                                                                                                                                                                                                 |
| Cottage                                                                                                                             | Furnace<br>Hot Water                                                                                                            | Shingle<br>Slate                                                                                                                                                                                                                                                                                                                                                                                                                                                                                                                                                                                                                                                                                                                                                                                                                                                                                                                                                                                                                                                                                                                                                                                                                                                                                                                                                                                                                                                                                                                                                                                                                                                                                                                                                                                                                                                                                                                                                                                                                                                                                                               |
| Foundation<br>Brick                                                                                                                 | Steam Steam                                                                                                                     | Gravel<br>Prepared                                                                                                                                                                                                                                                                                                                                                                                                                                                                                                                                                                                                                                                                                                                                                                                                                                                                                                                                                                                                                                                                                                                                                                                                                                                                                                                                                                                                                                                                                                                                                                                                                                                                                                                                                                                                                                                                                                                                                                                                                                                                                                             |
| Stone<br>Concrete                                                                                                                   | Light                                                                                                                           | Asbestos<br>Flat                                                                                                                                                                                                                                                                                                                                                                                                                                                                                                                                                                                                                                                                                                                                                                                                                                                                                                                                                                                                                                                                                                                                                                                                                                                                                                                                                                                                                                                                                                                                                                                                                                                                                                                                                                                                                                                                                                                                                                                                                                                                                                               |
| Concrete<br>Pile                                                                                                                    | COil                                                                                                                            | Hip                                                                                                                                                                                                                                                                                                                                                                                                                                                                                                                                                                                                                                                                                                                                                                                                                                                                                                                                                                                                                                                                                                                                                                                                                                                                                                                                                                                                                                                                                                                                                                                                                                                                                                                                                                                                                                                                                                                                                                                                                                                                                                                            |
| Basement                                                                                                                            | Gas<br>Electric                                                                                                                 | Gable<br>Dormers                                                                                                                                                                                                                                                                                                                                                                                                                                                                                                                                                                                                                                                                                                                                                                                                                                                                                                                                                                                                                                                                                                                                                                                                                                                                                                                                                                                                                                                                                                                                                                                                                                                                                                                                                                                                                                                                                                                                                                                                                                                                                                               |
| Full<br>Cement Floor<br>Waterproof                                                                                                  | Floor                                                                                                                           | Windows                                                                                                                                                                                                                                                                                                                                                                                                                                                                                                                                                                                                                                                                                                                                                                                                                                                                                                                                                                                                                                                                                                                                                                                                                                                                                                                                                                                                                                                                                                                                                                                                                                                                                                                                                                                                                                                                                                                                                                                                                                                                                                                        |
| Waterproof                                                                                                                          | Common                                                                                                                          | Plain Glass<br>Wire Glass                                                                                                                                                                                                                                                                                                                                                                                                                                                                                                                                                                                                                                                                                                                                                                                                                                                                                                                                                                                                                                                                                                                                                                                                                                                                                                                                                                                                                                                                                                                                                                                                                                                                                                                                                                                                                                                                                                                                                                                                                                                                                                      |
| Construction                                                                                                                        | Re-Concrete<br>Concrete Slab<br>Waterproof                                                                                      | Shutters<br>Miscellaneous                                                                                                                                                                                                                                                                                                                                                                                                                                                                                                                                                                                                                                                                                                                                                                                                                                                                                                                                                                                                                                                                                                                                                                                                                                                                                                                                                                                                                                                                                                                                                                                                                                                                                                                                                                                                                                                                                                                                                                                                                                                                                                      |
| Frame Brick Tile                                                                                                                    | Waterproof                                                                                                                      | Elevator                                                                                                                                                                                                                                                                                                                                                                                                                                                                                                                                                                                                                                                                                                                                                                                                                                                                                                                                                                                                                                                                                                                                                                                                                                                                                                                                                                                                                                                                                                                                                                                                                                                                                                                                                                                                                                                                                                                                                                                                                                                                                                                       |
| Tile<br>Blocks                                                                                                                      | Ceiling                                                                                                                         | Sprinkler<br>Fire Escape                                                                                                                                                                                                                                                                                                                                                                                                                                                                                                                                                                                                                                                                                                                                                                                                                                                                                                                                                                                                                                                                                                                                                                                                                                                                                                                                                                                                                                                                                                                                                                                                                                                                                                                                                                                                                                                                                                                                                                                                                                                                                                       |
|                                                                                                                                     | Plaster                                                                                                                         | Refrigerator<br>Vacuum Cleaner                                                                                                                                                                                                                                                                                                                                                                                                                                                                                                                                                                                                                                                                                                                                                                                                                                                                                                                                                                                                                                                                                                                                                                                                                                                                                                                                                                                                                                                                                                                                                                                                                                                                                                                                                                                                                                                                                                                                                                                                                                                                                                 |
| Stucco                                                                                                                              | Metal                                                                                                                           |                                                                                                                                                                                                                                                                                                                                                                                                                                                                                                                                                                                                                                                                                                                                                                                                                                                                                                                                                                                                                                                                                                                                                                                                                                                                                                                                                                                                                                                                                                                                                                                                                                                                                                                                                                                                                                                                                                                                                                                                                                                                                                                                |
| Stucco<br>Re-Concrete<br>Mill                                                                                                       | Metal<br>Panelled                                                                                                               | Safes and Vaults                                                                                                                                                                                                                                                                                                                                                                                                                                                                                                                                                                                                                                                                                                                                                                                                                                                                                                                                                                                                                                                                                                                                                                                                                                                                                                                                                                                                                                                                                                                                                                                                                                                                                                                                                                                                                                                                                                                                                                                                                                                                                                               |
| Stucco<br>Re-Concrete                                                                                                               | Metal<br>Panelled<br>Rough                                                                                                      | Vacuum Cleaner Safes and Vaults Telephone Equip.  Height 1.4                                                                                                                                                                                                                                                                                                                                                                                                                                                                                                                                                                                                                                                                                                                                                                                                                                                                                                                                                                                                                                                                                                                                                                                                                                                                                                                                                                                                                                                                                                                                                                                                                                                                                                                                                                                                                                                                                                                                                                                                                                                                   |
| Stucco Re-Concrete Mill Steel Frame Ground Area Cubic Feet. 41. Utility Dep.                                                        | Metal<br>Panelled<br>Rough                                                                                                      | Height 4 12 Unit Lets                                                                                                                                                                                                                                                                                                                                                                                                                                                                                                                                                                                                                                                                                                                                                                                                                                                                                                                                                                                                                                                                                                                                                                                                                                                                                                                                                                                                                                                                                                                                                                                                                                                                                                                                                                                                                                                                                                                                                                                                                                                                                                          |
| Stucco Re-Concrete Mill Steel Frame  Ground Area Cubic Feet                                                                         | Metal Panelled Rough 1,299 Sg. Ft. 1,919  Per cent.  Sound Value, S                                                             | Height 14 2 Lets 19 Vis 2619 Vis Alley                                                                                                                                                                                                                                                                                                                                                                                                                                                                                                                                                                                                                                                                                                                                                                                                                                                                                                                                                                                                                                                                                                                                                                                                                                                                                                                                                                                                                                                                                                                                                                                                                                                                                                                                                                                                                                                                                                                                                                                                                                                                                         |
| Stucco Re-Concrete Mill Steel Frame  Ground Area Cubic Feet                                                                         | Metal Panelled Rough 1,299 Sg. Ft. 2,919  O. Per cent.  Sound Value, Sound Value, Depth                                         | Height 14 2 Lets 19 Vis 2619 Vis Alley                                                                                                                                                                                                                                                                                                                                                                                                                                                                                                                                                                                                                                                                                                                                                                                                                                                                                                                                                                                                                                                                                                                                                                                                                                                                                                                                                                                                                                                                                                                                                                                                                                                                                                                                                                                                                                                                                                                                                                                                                                                                                         |
| Stucco Re-Concrete Mill Steel Frame  Ground Area Cubic Feet                                                                         | Metal Panelled Rough 1,299 Sg. Ft. 1,919  Per cent.  Sound Value, S                                                             | Height 14 12 Unit 0 cts 12 12 12 12 12 12 12 12 12 12 12 12 12                                                                                                                                                                                                                                                                                                                                                                                                                                                                                                                                                                                                                                                                                                                                                                                                                                                                                                                                                                                                                                                                                                                                                                                                                                                                                                                                                                                                                                                                                                                                                                                                                                                                                                                                                                                                                                                                                                                                                                                                                                                                 |
| Stucco Re-Concrete Mill Steel Frame  Ground Area Cubic Feet                                                                         | Metal Panelled Rough 1,299 Sg. Ft. 2,919  O. Per cent.  Sound Value, Sound Value, Depth                                         | Height 14 2 Lets 19 Vis 2619 Vis Alley                                                                                                                                                                                                                                                                                                                                                                                                                                                                                                                                                                                                                                                                                                                                                                                                                                                                                                                                                                                                                                                                                                                                                                                                                                                                                                                                                                                                                                                                                                                                                                                                                                                                                                                                                                                                                                                                                                                                                                                                                                                                                         |
| Stucco Re-Concrete Mill Steel Frame  Ground Area Cubic Feet                                                                         | Metal Panelled Rough 1,299 Sg. Ft. 2,919  O. Per cent.  Sound Value, Sound Value, Depth                                         | Height 14 2 2 2 2 2 2 2 2 2 2 2 2 2 2 2 2 2 2                                                                                                                                                                                                                                                                                                                                                                                                                                                                                                                                                                                                                                                                                                                                                                                                                                                                                                                                                                                                                                                                                                                                                                                                                                                                                                                                                                                                                                                                                                                                                                                                                                                                                                                                                                                                                                                                                                                                                                                                                                                                                  |
| Stucco Re-Concrete Mill Steel Frame  Ground Area Cubic Feet                                                                         | Metal Panelled Rough 1,299 Sg. Ft. 1,919  On Per cent.  Sound Value, Scorner Into Computation                                   | Height 14 2 2 2 2 2 2 2 2 2 2 2 2 2 2 2 2 2 2                                                                                                                                                                                                                                                                                                                                                                                                                                                                                                                                                                                                                                                                                                                                                                                                                                                                                                                                                                                                                                                                                                                                                                                                                                                                                                                                                                                                                                                                                                                                                                                                                                                                                                                                                                                                                                                                                                                                                                                                                                                                                  |
| Stucco Re-Concrete Mill Steel Frame  Ground Area Cubic Feet. H. Utility Dep Dep Land. 2505  Front  Area                             | Metal Panelled Rough 1,299 Sg. Ft. 1,919  On Per cent.  Sound Value, Scorner Into Computation                                   | Height 14 2 2 2 2 2 2 2 2 2 2 2 2 2 2 2 2 2 2                                                                                                                                                                                                                                                                                                                                                                                                                                                                                                                                                                                                                                                                                                                                                                                                                                                                                                                                                                                                                                                                                                                                                                                                                                                                                                                                                                                                                                                                                                                                                                                                                                                                                                                                                                                                                                                                                                                                                                                                                                                                                  |
| Stucco Re-Concrete Mill Steel Frame  Ground Area Cubic Feet Utility Dep Dep Land. 2505. C Front                                     | Metal Panelled Rough  1, 2, 9, 9, 8, Ft.  1, 9, 1, 9  On Per cent.  Sound Value, 5  Corner Interpretation                       | Height 4 2 2 2 2 2 2 2 2 2 2 2 2 2 2 2 2 2 2                                                                                                                                                                                                                                                                                                                                                                                                                                                                                                                                                                                                                                                                                                                                                                                                                                                                                                                                                                                                                                                                                                                                                                                                                                                                                                                                                                                                                                                                                                                                                                                                                                                                                                                                                                                                                                                                                                                                                                                                                                                                                   |
| Stucco Re-Concrete Mill Steel Frame Ground Area Cubic Feet                                                                          | Metal Panelled Rough  1,299 Sg. Ft.  9,19  Per cent.  Sound Value, Sorner                                                       | Height 14. 2 2 2 2 2 2 2 2 2 2 2 2 2 2 2 2 2 2 2                                                                                                                                                                                                                                                                                                                                                                                                                                                                                                                                                                                                                                                                                                                                                                                                                                                                                                                                                                                                                                                                                                                                                                                                                                                                                                                                                                                                                                                                                                                                                                                                                                                                                                                                                                                                                                                                                                                                                                                                                                                                               |
| Stucco Re-Concrete Mill Steel Frame  Ground Area Cubic Feet. 4.4 Utility Dep                                                        | Metal Panelled Rough  1,299 Sg. Ft.  9,919  Per cent.  Sound Value, Service Interpretation  Multiplier  1,29                    | Height 14 12 Unit Control of the State of th |
| Stucco Re-Concrete Mill Steel Frame  Ground Area Cubic Feet. H. Utility Dep                                                         | Metal Panelled Rough  1,299 Sg. Ft.  1,919  Per cent.  Sound Value, Scorner Interpretation  Multiplier  1,29  Coefficient  3,23 | Height 14 2 2 2 2 2 2 2 2 2 2 2 2 2 2 2 2 2 2                                                                                                                                                                                                                                                                                                                                                                                                                                                                                                                                                                                                                                                                                                                                                                                                                                                                                                                                                                                                                                                                                                                                                                                                                                                                                                                                                                                                                                                                                                                                                                                                                                                                                                                                                                                                                                                                                                                                                                                                                                                                                  |
| Stucco Re-Concrete Mill Steel Frame  Ground Area Cubic Feet. H. Utility Dep                                                         | Metal Panelled Rough  1,299 Sg. Ft.  1,919  Per cent.  Sound Value, Scorner Interpretation  Multiplier  1,29  Coefficient  3,23 | Height 14 2 2 2 2 2 2 2 2 2 2 2 2 2 2 2 2 2 2                                                                                                                                                                                                                                                                                                                                                                                                                                                                                                                                                                                                                                                                                                                                                                                                                                                                                                                                                                                                                                                                                                                                                                                                                                                                                                                                                                                                                                                                                                                                                                                                                                                                                                                                                                                                                                                                                                                                                                                                                                                                                  |
| Stucco Re-Concrete Mill Steel Frame  Ground Area Cubic Feet. 4.4 Utility Dep                                                        | Metal Panelled Rough  1,299 Sg. Ft.  1,919  Per cent.  Sound Value, Scorner Interpretation  Multiplier  1,29  Coefficient  3,23 | Height 14 2 2 2 2 2 2 2 2 2 2 2 2 2 2 2 2 2 2                                                                                                                                                                                                                                                                                                                                                                                                                                                                                                                                                                                                                                                                                                                                                                                                                                                                                                                                                                                                                                                                                                                                                                                                                                                                                                                                                                                                                                                                                                                                                                                                                                                                                                                                                                                                                                                                                                                                                                                                                                                                                  |
| Stucco Re-Concrete Mill Steel Frame  Ground Area Cubic Feet. H. Utility Dep                                                         | Metal Panelled Rough  1,299 Sg. Ft.  1,919  Per cent.  Sound Value, Scorner Interpretation  Multiplier  1,29  Coefficient  3,23 | Height 14 2 2 2 2 2 2 2 2 2 2 2 2 2 2 2 2 2 2                                                                                                                                                                                                                                                                                                                                                                                                                                                                                                                                                                                                                                                                                                                                                                                                                                                                                                                                                                                                                                                                                                                                                                                                                                                                                                                                                                                                                                                                                                                                                                                                                                                                                                                                                                                                                                                                                                                                                                                                                                                                                  |
| Stucco Re-Concrete Mill Steel Frame  Ground Area Cubic Feet. H. Utility Dep                                                         | Metal Panelled Rough  1,299 Sg. Ft.  1,919  Per cent.  Sound Value, Scorner Interpretation  Multiplier  1,29  Coefficient  3,23 | Height 14. 2 2 2 2 2 2 2 2 2 2 2 2 2 2 2 2 2 2 2                                                                                                                                                                                                                                                                                                                                                                                                                                                                                                                                                                                                                                                                                                                                                                                                                                                                                                                                                                                                                                                                                                                                                                                                                                                                                                                                                                                                                                                                                                                                                                                                                                                                                                                                                                                                                                                                                                                                                                                                                                                                               |
| Stucco Re-Concrete Mill Steel Frame  Ground Area Cubic Feet. H. Utility Dep                                                         | Metal Panelled Rough  1,299 Sg. Ft.  1,919  Per cent.  Sound Value, Scorner Interpretation  Multiplier  1,29  Coefficient  3,23 | Height 14 2 2 2 2 2 2 2 2 2 2 2 2 2 2 2 2 2 2                                                                                                                                                                                                                                                                                                                                                                                                                                                                                                                                                                                                                                                                                                                                                                                                                                                                                                                                                                                                                                                                                                                                                                                                                                                                                                                                                                                                                                                                                                                                                                                                                                                                                                                                                                                                                                                                                                                                                                                                                                                                                  |
| Stucco Re-Concrete Mill Steel Frame  Ground Area Cubic Feet. H. Utility Dep                                                         | Metal Panelled Rough  1,299 Sg. Ft.  1,919  Per cent.  Sound Value, Scorner Interpretation  Multiplier  1,29  Coefficient  3,23 | Height 14 2 2 2 2 2 2 2 2 2 2 2 2 2 2 2 2 2 2                                                                                                                                                                                                                                                                                                                                                                                                                                                                                                                                                                                                                                                                                                                                                                                                                                                                                                                                                                                                                                                                                                                                                                                                                                                                                                                                                                                                                                                                                                                                                                                                                                                                                                                                                                                                                                                                                                                                                                                                                                                                                  |
| Stucco Re-Concrete Mill Steel Frame  Ground Area Cubic Feet. H. Utility Dep                                                         | Metal Panelled Rough  1,299 Sg. Ft.  1,919  Per cent.  Sound Value, Scorner Interpretation  Multiplier  1,29  Coefficient  3,23 | Height 14 2 2 2 2 2 2 2 2 2 2 2 2 2 2 2 2 2 2                                                                                                                                                                                                                                                                                                                                                                                                                                                                                                                                                                                                                                                                                                                                                                                                                                                                                                                                                                                                                                                                                                                                                                                                                                                                                                                                                                                                                                                                                                                                                                                                                                                                                                                                                                                                                                                                                                                                                                                                                                                                                  |
| Stucco Re-Concrete Mill Steel Frame  Ground Area Cubic Feet. H. Utility Dep                                                         | Metal Panelled Rough  1,299 Sg. Ft.  1,919  Per cent.  Sound Value, Scorner Interpretation  Multiplier  1,29  Coefficient  3,23 | Height 14 2 2 2 2 2 2 2 2 2 2 2 2 2 2 2 2 2 2                                                                                                                                                                                                                                                                                                                                                                                                                                                                                                                                                                                                                                                                                                                                                                                                                                                                                                                                                                                                                                                                                                                                                                                                                                                                                                                                                                                                                                                                                                                                                                                                                                                                                                                                                                                                                                                                                                                                                                                                                                                                                  |
| Stucco Re-Concrete Mill Steel Frame  Ground Area Cubic Feet. H. Utility Dep                                                         | Metal Panelled Rough  1,299 Sg. Ft.  1,919  Per cent.  Sound Value, Scorner Interpretation  Multiplier  1,29  Coefficient  3,23 | Height 14 2 2 2 2 2 2 2 2 2 2 2 2 2 2 2 2 2 2                                                                                                                                                                                                                                                                                                                                                                                                                                                                                                                                                                                                                                                                                                                                                                                                                                                                                                                                                                                                                                                                                                                                                                                                                                                                                                                                                                                                                                                                                                                                                                                                                                                                                                                                                                                                                                                                                                                                                                                                                                                                                  |
| Stucco Re-Concrete Mill Steel Frame  Ground Area Cubic Feet. H. Utility Dep                                                         | Metal Panelled Rough  1,299 Sg. Ft.  1,919  Per cent.  Sound Value, Scorner Interpretation  Multiplier  1,29  Coefficient  3,23 | Height 14 2 2 2 2 2 2 2 2 2 2 2 2 2 2 2 2 2 2                                                                                                                                                                                                                                                                                                                                                                                                                                                                                                                                                                                                                                                                                                                                                                                                                                                                                                                                                                                                                                                                                                                                                                                                                                                                                                                                                                                                                                                                                                                                                                                                                                                                                                                                                                                                                                                                                                                                                                                                                                                                                  |
| Stucco Re-Concrete Mill Steel Frame  Ground Area Cubic Feet. H. Utility Dep                                                         | Metal Panelled Rough  1,299 Sg. Ft.  1,919  Per cent.  Sound Value, Scorner Interpretation  Multiplier  1,29  Coefficient  3,23 | Height 14. 2 2 2 2 2 2 2 2 2 2 2 2 2 2 2 2 2 2 2                                                                                                                                                                                                                                                                                                                                                                                                                                                                                                                                                                                                                                                                                                                                                                                                                                                                                                                                                                                                                                                                                                                                                                                                                                                                                                                                                                                                                                                                                                                                                                                                                                                                                                                                                                                                                                                                                                                                                                                                                                                                               |
| Stucco Re-Concrete Mill Steel Frame  Ground Area Cubic Feet. H. Utility Dep                                                         | Metal Panelled Rough  1,299 Sg. Ft.  1,919  Per cent.  Sound Value, Scorner Interpretation  Multiplier  1,29  Coefficient  3,23 | Height 14 2 2 2 2 2 2 2 2 2 2 2 2 2 2 2 2 2 2                                                                                                                                                                                                                                                                                                                                                                                                                                                                                                                                                                                                                                                                                                                                                                                                                                                                                                                                                                                                                                                                                                                                                                                                                                                                                                                                                                                                                                                                                                                                                                                                                                                                                                                                                                                                                                                                                                                                                                                                                                                                                  |
| Stucco Re-Concrete Mill Steel Frame  Ground Area Cubic Feet. H. Utility Dep                                                         | Metal Panelled Rough  1,299 Sg. Ft.  1,919  Per cent.  Sound Value, Scorner Interpretation  Multiplier  1,29  Coefficient  3,23 | Height 14 2 2 2 2 2 2 2 2 2 2 2 2 2 2 2 2 2 2                                                                                                                                                                                                                                                                                                                                                                                                                                                                                                                                                                                                                                                                                                                                                                                                                                                                                                                                                                                                                                                                                                                                                                                                                                                                                                                                                                                                                                                                                                                                                                                                                                                                                                                                                                                                                                                                                                                                                                                                                                                                                  |
| Stucco Re-Concrete Mill Steel Frame  Ground Area Cubic Feet. H. Utility Dep                                                         | Metal Panelled Rough  1,299 Sg. Ft.  1,919  Per cent.  Sound Value, Scorner Interpretation  Multiplier  1,29  Coefficient  3,23 | Height 14 2 2 2 2 2 2 2 2 2 2 2 2 2 2 2 2 2 2                                                                                                                                                                                                                                                                                                                                                                                                                                                                                                                                                                                                                                                                                                                                                                                                                                                                                                                                                                                                                                                                                                                                                                                                                                                                                                                                                                                                                                                                                                                                                                                                                                                                                                                                                                                                                                                                                                                                                                                                                                                                                  |
| Stucco Re-Concrete Mill Steel Frame  Ground Area Cubic Feet. H. Utility Dep                                                         | Metal Panelled Rough 1,299 Sg. Fr. 1,919  Per cent.  Sound Value, Scorner                                                       | Height 14 2 2 2 2 2 2 2 2 2 2 2 2 2 2 2 2 2 2                                                                                                                                                                                                                                                                                                                                                                                                                                                                                                                                                                                                                                                                                                                                                                                                                                                                                                                                                                                                                                                                                                                                                                                                                                                                                                                                                                                                                                                                                                                                                                                                                                                                                                                                                                                                                                                                                                                                                                                                                                                                                  |
| Stucco Re-Concrete Mill Steel Frame  Ground Area Cubic Feet. H. Utility Dep. Dep. Land. 2505. C Front  Area  2505 Year Unit 19 . 18 | Metal Panelled Rough  1,299 Sg. Ft.  9,919  Per cent.  Sound Value, Sorner                                                      | Height 14 2 2 2 2 2 2 2 2 2 2 2 2 2 2 2 2 2 2                                                                                                                                                                                                                                                                                                                                                                                                                                                                                                                                                                                                                                                                                                                                                                                                                                                                                                                                                                                                                                                                                                                                                                                                                                                                                                                                                                                                                                                                                                                                                                                                                                                                                                                                                                                                                                                                                                                                                                                                                                                                                  |
| Stucco Re-Concrete Mill Steel Frame  Ground Area Cubic Feet. H. Utility Dep Dep                                                     | Metal Panelled Rough  1,299 Sg. Ft.  1,919  Per cent.  Sound Value, Scorner                                                     | Height 14 12 Unit Coefficient  Coefficient  Land Value 575                                                                                                                                                                                                                                                                                                                                                                                                                                                                                                                                                                                                                                                                                                                                                                                                                                                                                                                                                                                                                                                                                                                                                                                                                                                                                                                                                                                                                                                                                                                                                                                                                                                                                                                                                                                                                                                                                                                                                                                                                                                                     |
| Stucco Re-Concrete Mill Steel Frame  Ground Area  Cubic Feet. H.  Utility Dep. Dep. S  Land. 2505. C  Front Unit  19 . 19           | Metal Panelled Rough  1,299 Sg. Ft.  9,919  Per cent.  Sound Value, Scorner                                                     | Height 4 2 Unit                                                                                                                                                                                                                                                                                                                                                                                                                                                                                                                                                                                                                                                                                                                                                                                                                                                                                                                                                                                                                                                                                                                                                                                                                                                                                                                                                                                                                                                                                                                                                                                                                                                                                                                                                                                                                                                                                                                                                                                                                                                                                                                |
| Stucco Re-Concrete Mill Steel Frame  Ground Area  Cubic Feet. H.  Utility Dep. Dep. S  Land. 2505. C  Front Unit  19 . 19           | Metal Panelled Rough  1,299 Sg. Ft.  9,119  Per cent.  Sound Value, Scorner                                                     | Height 14 12 Unit Coefficient  Coefficient  Land Value 575                                                                                                                                                                                                                                                                                                                                                                                                                                                                                                                                                                                                                                                                                                                                                                                                                                                                                                                                                                                                                                                                                                                                                                                                                                                                                                                                                                                                                                                                                                                                                                                                                                                                                                                                                                                                                                                                                                                                                                                                                                                                     |