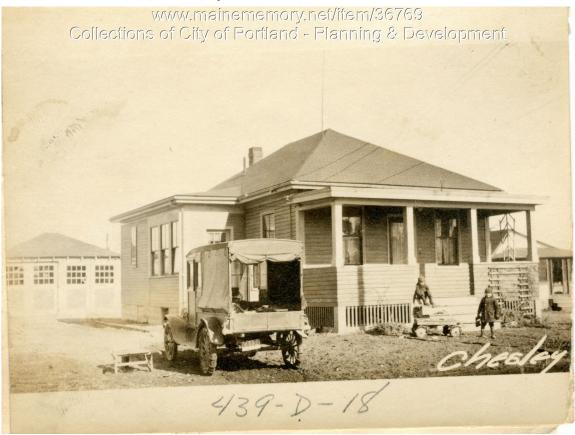

## 1924 Portland Tax Records: 25 Chesley Avenue, Portland, 1924

| Owner:           | Munson I Strout                                   |
|------------------|---------------------------------------------------|
| Address:         | 25 Chesley Avenue, North Deering, Portland, Maine |
| Use:             | Dwelling - Single family                          |
| Local Code:      | Block 439D Lot 18 Book 13 Page 1                  |
| MMN item number: | 36769                                             |