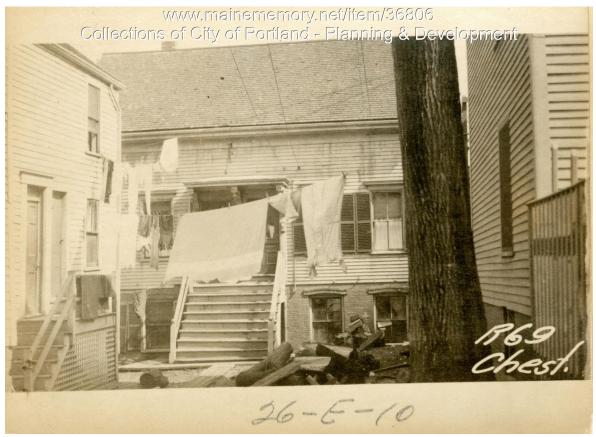

## 1924 Portland Tax Records: 69A Chestnut Street (rear), Portland, 1924

| Owner:           | W Asdorian                                           |
|------------------|------------------------------------------------------|
| Address:         | 69A Chestnut Street (rear), Bayside, Portland, Maine |
| Use:             | Dwelling - Three Family                              |
| Local Code:      | Block 26E Lot 10 Book 14 Page 2                      |
| MMN item number: | 36806                                                |
| Notes:           | The property was also owned by D. Asdorian.          |