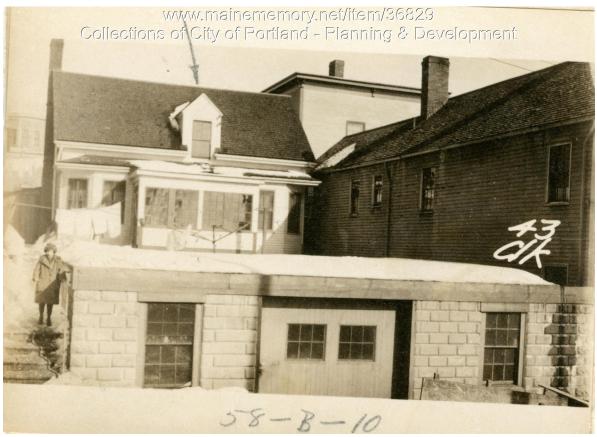

## 1924 Portland Tax Records: 43 Clark Street, Portland, 1924

## 1924 Portland Tax Records: 43 Clark Street, Portland, 1924

| Owner:           | Mary Genevieve Foley                       |
|------------------|--------------------------------------------|
| Address:         | 43 Clark Street, West End, Portland, Maine |
| Use:             | Dwelling - Single family                   |
| Local Code:      | Block 58B Lot 10 Book 14 Page 1            |
| MMN item number: | 36829                                      |