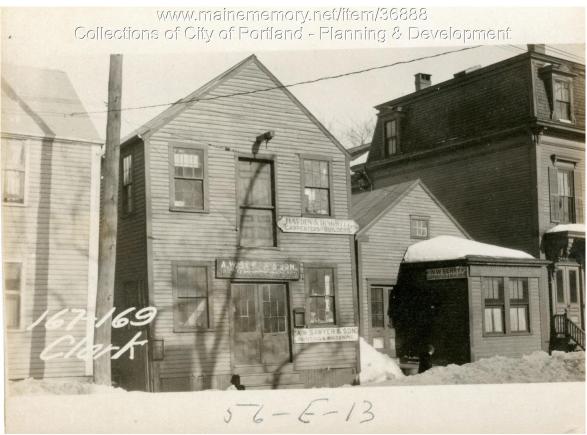

## 1924 Portland Tax Records: 167-169 Clark Street, Portland, 1924

#10/2 Maine Portrand, Assessment 19 Name Owner Sawyer Charles E ..... No.167-169 Street Clark Lot 13 Block 56 Shop ... Name .... Tenants and Rooms unner Shop Rentals \$7 mod Owner Age . 50 Condition of Repair FAIR Exterior Clapboards Siding Shingles Stucco Paper Tapestry Brick Com. Brick Galv. Iron Stone Class Bungalow Single House Two family Three family Plumbing Common Individual Open Set tubs Apartment Store Building Office " Finish Plain Hardwood Factory " Storage " Stables Halls Wood Terrazzo Marble Stone Terra Cotta Concrete Stables Garage, private Garage, public Theatre Club House Cottage Foundation Roof — Roofing Shingle Slate Gravel Prepared Asbestos Flat Hip Gable Dormers Heating Stove Furnace Hot Water Steam Brick Stone Light Oil Gas Electric Concrete —Pile Basement Full Cement Floor Waterproof Floor Common Hardwood Re-Concrete Concrete Slab Waterproof Windows Plain Glass Wire Glass Shutters Construction Frame Brick Tile Blocks Stucco Re-Concrete Mill Steal F Miscellaneous Alscellaneous Elevator Sprinkler Fire Escape Refrigerator Vacuum Cleaner Safes and Vaults Telephone Equip Ceiling Plaster Metal Panelled Rough Steel Frame Height &Y 715 Ground Area .... L. cts. Cubic Feet ..... Utility Dep. Dep. 80 Per cent. Sound Value, \$ 343 ..... Allev Land 3627 Corner Interior COMPUTATION 3 Multiplier Coefficient Area 391 3627 108 Coefficient Land Value Year Unit 0 . \$ 35 19 Surveyed by ..... Surveyed by ..... (Remarks on other Side) 1-2

## 1924 Portland Tax Records: 167-169 Clark Street, Portland, 1924

Owner:Charles E SawyerAddress:167-169 Clark Street, West End, Portland, MaineUse:ShopsLocal Code:Block 56E Lot 13 Book 14 Page 1MMN item number:36888