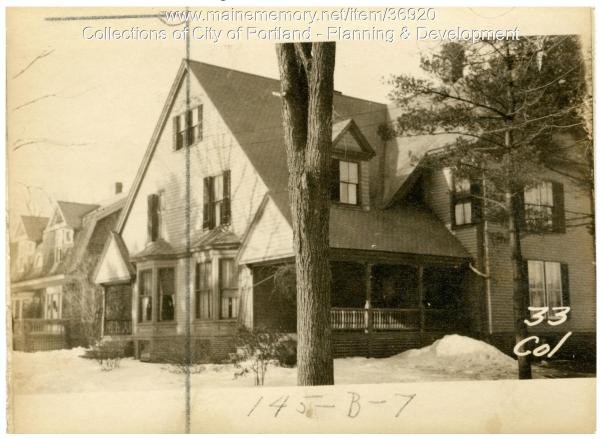

## 1924 Portland Tax Records: 33 College Street, Portland, 1924

| Owner:           | Arthur Dow                                         |
|------------------|----------------------------------------------------|
| Address:         | 33 College Street, Deering Center, Portland, Maine |
| Use:             | Dwelling - Two family                              |
| Local Code:      | Block 145B Lot 7 Book 14 Page 1                    |
| MMN item number: | 36920                                              |