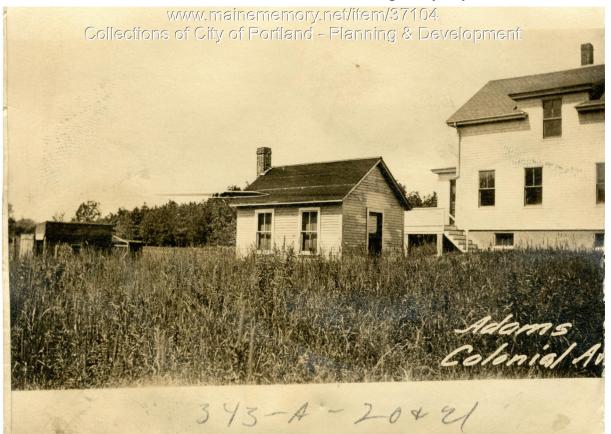

1924 Portland Tax Records: 10-14 Colonial Avenue (subsequently Plymouth Street), Portland, 1924

Por nd. laine Assessment 19 Name Owner Adams Margaret Street Colonial Ave lot. 3-4 No/0-14 Block 343 A Deering Villa 20 & 2/ Use of Bldg. D. ..... Name.. Tenants and Rooms YACANT 1 ROOM Rentals Age STRS Condition of Repair FAIR Class Bungalow Single House Two family Three family Apartment Store Building Office " Factors Exterior Mapboards Siding Shingles Stucco Paper Tapestry Brick Com. Brick Galv. Iron Stone Plumbing Compton Individual Open Set tubs Finish Finist Plain Hardwood Halls Wood Teprazzo Marble Factory " Storage " Stables Stone Terra Cotta Concrete Stables Garage, private Garage, public Theatre Club House Cottage Marble Roof — Roofing Shingle Slate Gravel Prepared Asbestos Flat Hip Cable Dormers Windows Heating Stove Furnace Hot Water Foundation Brick Stone Steam Light Concrete Gas Electric Basement Full Cement Floor Waterproof Windows Plain Glass Wire Glass Shutters Floor Hardwood Re-Concrete Concrete Slab Waterproof Construction Frame Brick Tile Blocks Miscellaneous Iscentancous Elevator Sprinkler Fire Escape Refrigerator Vacuum Cleaner Safes and Vaults Telephone Equip. Ceiling Stucco Re-Concrete Mill Steel Frame Plaster Metal Panelled Rough Par 192 Height ... Ground Area De Unit\_VO .cts. Cubic Feet .... Utility Dep. 35 199 Dep. ..... Per cent. Sound Value, \$ 200 4065 alte Alley Land 4474SCorner\_\_\_\_ Interior\_\_\_ Front ..... ..... Depth ..... COMPUTATION Coefficient Multiplier Area 9039 Land Value Coefficient Unit Year 271 19 - A -20421 Surveyed by (Remarks on other Side)

## 1924 Portland Tax Records: 10-14 Colonial Avenue (subsequently Plymouth Street), Portland, 1924

| Owner:           | Mragaret Adams                                                           |
|------------------|--------------------------------------------------------------------------|
| Address:         | 10-14 Colonial Avenue (subsequently Plymouth Street), Deering, Portland, |
| Use:             | Maigalow                                                                 |
| Local Code:      | Block 343A Lot 20 Book 15 Page 1                                         |
| MMN item number: | : 37104                                                                  |
| Notes:           | The property was a Block/Lot combination including Lot 21.               |