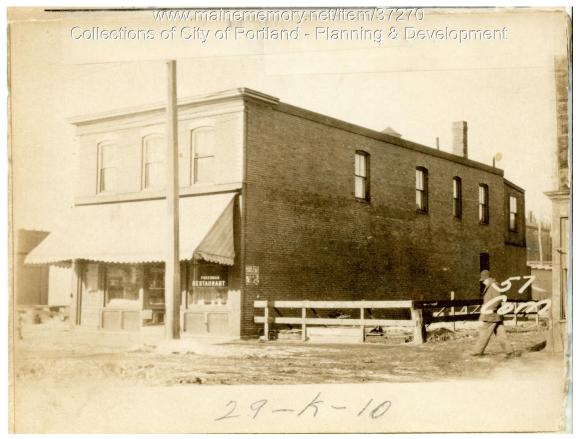

## 1924 Portland Tax Records: 57-59 Commercial Street, Portland, 1924

Owner:Hannah FreedmanAddress:57-59 Commercial Street, Waterfront, Portland, MaineUse:Dwelling & StoreLocal Code:Block 29K Lot 10 Book 16 Page 1MMN item number:37270