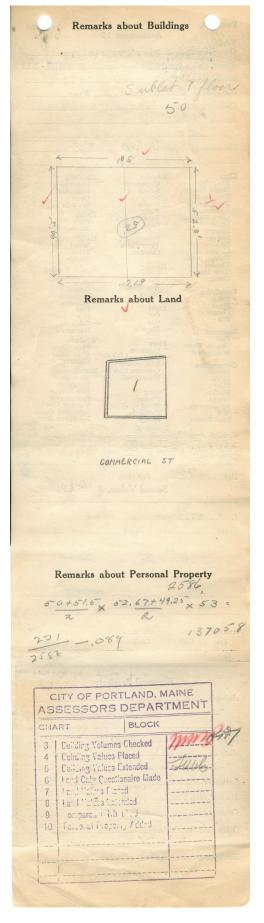

## 1924 Portland Tax Records: 131-137 Commercial Street, Portland, 1924

B 8500 (ine Port 1, Assessment 19 Name Owneportland Pier Proprietors of Street Commercial Nol31-137 Block Silver Lot / Use of Bldg. G. F.F.C.E./ SIGRE Name Lot ... / / Tenants and Rooms. 4. FLOORS 2/2. VECANT Rentals # 1.3.0 Age 30+ Condition of Repair & OOO Condition of Repair & OOO Class Bungalow Single House Two family Apartment Store Building Office Storage Stables Garage, private Garage, public Theatre Club House Cottage Plumbing Exterior Clapboards Siding Shingles Common Individual Open Set tubs Stucco Paper Tapestry Brick Com. Brick Galv. Iron Stone Terra Cotta Concrete Finish Plain Hardwood Halls Wood Terrazzo Marble Heating - Stove Marble Roof – Roofing Shingle Slate Gravel Prepared Asbestos Flat Hip Gable Dormers Windows Heating Stove Furnace Hot Water Steam Light Gas Electric Foundation Brick Stone Concrete Pile Basement Full Cement Floor Waterproof Floor Windows Common Plain Glass Hardwood OFFICE Wire Glass Re-Concrete Shutters Waterproof Sprinkler Construction Frame Brick Tile Blocks Stucco Re-Concrete Mill Miscellaneous Elevator Sprinkler Fire Escape Refrigerator Vacuum Cleaner Safes and Vaults Telephone Equip. Tile Blocks Ceiling Stucco Plaster Re-Concrete Metal Mill Panelled Steel Frame Rough Ground Area ... Height. 5-3' Ground Area 2586 Height 53 Cubic Feet 137058 Unit 15 cls Sound Value, \$ 6168 Alley Front ...... Depth .....= .....ft. COMPUTATION 2077 2712× 139×.20 = 226+ 2712 × 08 = 2477 228 Coefficient Multiplier Area Land Value Year Unit Coefficient 19 Com 29-D-1 Surveyed by 90 f. ener MAY (Remarks on other Side)