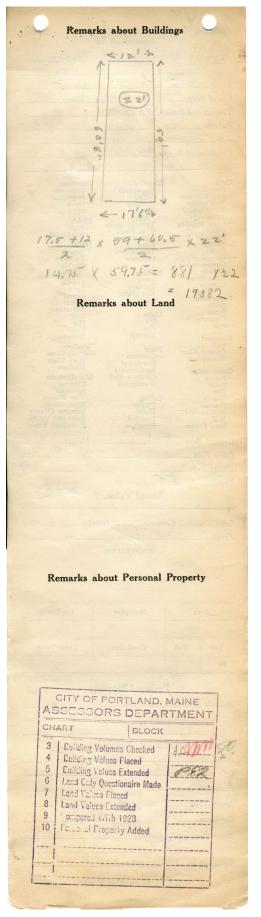

## 1924 Portland Tax Records: Assessor's Record, 6 Dana Street, Portland, 1924

Portland, Maine Assessment 19 Name Chadwick Thom Herrs Owner Street Dana No. 6. Block 316 Lot 2 Use of Bldg. Stare - Garage Name Tenants and Rooms. Vacant Rentals ..... Age 7 Mrs Condition of Repair \_ Good Exterior Clapboards Siding Shingles Plumbing Class Bungalow Single House Two family Three family Common Individual Open Set tubs Three family Apartment Store Building Office " Factory " Stables Garage, private Garage, public Charge Club House Cottage Stucco Stucco Paper Tapestry Brick Com. Brick Galv. Iron Stone Terra Cotta Concrete Finish Plain Hardwood Hardwood Halls Wood Terrazzo Marble Roof — Roofing Shingle Slate Shingle Shingle Shingle Shingle Shingle Shingle Marble M Heating Stove Furnace Hot Water Steam Foundation Brick Stone Light Oil Concrete -Gas Electric Basement Full Cement Floor Waterproof Floor Common Hardwood Re-Concrete Concrete Slab Waterproof Windows Plain Glass Wire Glass Shutters Construction Miscellaneous Frame Brick Tile Blocks Stucco Re-Concrete Mill Steel Frame Elevator Sprinkler Fire Escape Refrigerator Vacuúm Cleaner Safes and Vaults Telephone Equip. Ceiling Plaster Metal Panelled Rough Height 22 Cubic Feet 19389 Unit 10 cts \$ Utility Dep. ..... Dep. 55 Per cent. Sound Value, \$ 872 Land\_\_\_\_\_ Corner\_\_\_\_\_ Interior\_\_\_\_\_ Alley Front ...... Depth ......=....ft. COMPUTATION Multiplier Coefficient Area Land Value Unit Coefficient Year 19 **Personal Property** Value ......No. ..... Animals .... \$..... " " Dogs, Male ...... Female ..... " Good Common Furniture ..... Carriages ...... Good Common No. ..... Other Personal Property ..... Surveyed by 6, 0. Jeeney APR 2 3 1924 (Remarks on other Side) 21/2