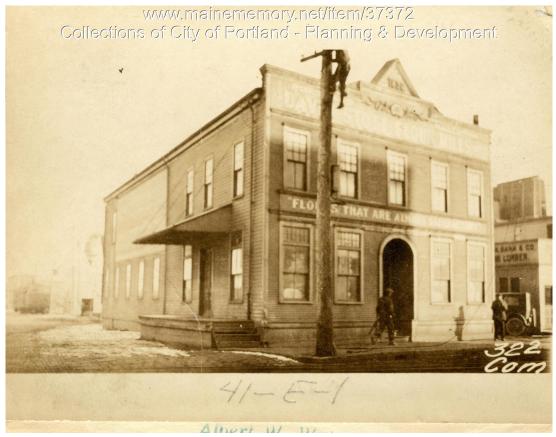

## 1924 Portland Tax Records: 320-322 Commercial Street, Portland, 1924

Port d, NON-RESIDENT & 700 aine Assessment 19 Stott David Flour Mills Name Owner No.320-322 Street Commercial Block 41 E Lot Use of Bldg. Stange - Fleur - Lumber Name ..... Tenants and Rooms. The Rentals ..... 1896 Exterior Clapboards Siding Shingles Stucco Paper Tapestry Brick Com. Brick Com. Brick Calv. Iron Stone Terra Cotta Concrete Class Bungalow Single House Two family Three family Plumbing Common Individual Open Set tubs Three family Apartment Store Building Office " Factory " Stables Garage, private Garage, public Theatre Club House Cottage Finish Plain Hardwood office Halls Wood Terrazzo Marble Heating Stove Furnace Hot Water Steam Marble Roof — Roofing Shingle Slate Gravel Prepared Asbestos Flat Hip Gable Dormers Foundation Brick 7 Light Oil Concrete Pile Gas Electric Basement Full Floor Common Hardwood Re-Concrete Concrete Slab Waterproof Windows Plain Glass Wire Glass Shutters Cement Floor Waterproof Construction Miscellaneous Frame Brick Tile Blocks Stucco Re-Concrete Mill Sprinkler Fire Escape Refrigerator Vacuum Cleaner Safes and Vaults Telephone Equip. Ceiling Plaster Metal Panelled Rough Steel Frame .cts.O Utility Dep. Dep. 40 0 .....Per cent. N Sound Value, \$ 7979 Land. 4500 Corner...... Interior...... Alley COMPUTATION Area Multiplier Coefficient 4500 Coefficient Land Value Year Unit #2772 19 Albert W. Waterman. Surveyed by ..... 1924 (Remarks on other Side)

## 1924 Portland Tax Records: 320-322 Commercial Street, Portland, 1924

| Owner:           | Storr David Flour Mills                                |
|------------------|--------------------------------------------------------|
| Address:         | 320-322 Commercial Street, Waterfront, Portland, Maine |
| Use:             | Storage - Flour & Lumber                               |
| Local Code:      | Block 41E Lot 1 Book 16 Page 1                         |
| MMN item number: | 37372                                                  |