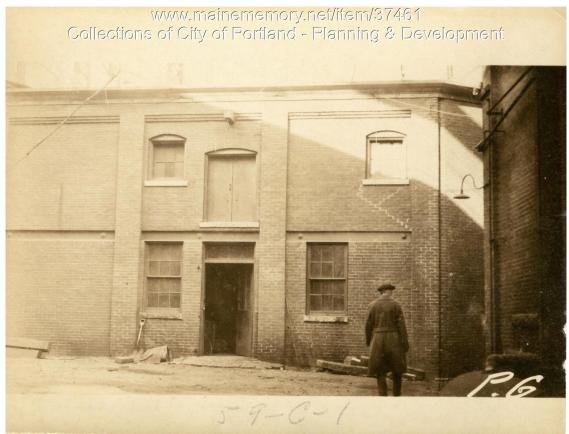

## 1924 Portland Tax Records: 2-40 West Commercial Street, Portland, 1924

Owner:Portland Gas Light Co.Address:2-40 West Commercial Street, Waterfront, Portland, MaineUse:Storage & Repair ShopLocal Code:Block 59C Lot 1 Book 17 Page 8MMN item number:37461