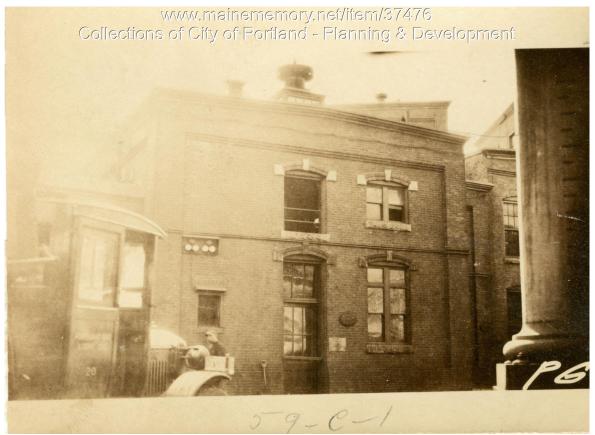

## 1924 Portland Tax Records: 2-40 West Commercial Street, Portland, 1924

Portland, ine Assessment 19 Name Owner Street Amanereial 94 No. 240 Block 59-C- Lot 1 Use of Bldg And Ten Name (37) Tenants and Rooms. Rentals Aucher accupie Condition of Repair, Gead for Class Structure Works & Station Structu Exterior Clapboards Siding Shingles Stucco Paper Tapestry Brick Com. Brick Galv. Iron Stone Terra Cotta Concrete Heating Class Bungalow Single House Two family Apartment Store Building Office " Pactory " Storage Stables Garage, private Garage, public Theatre Club House Cottage Dundation Plumbing Common Individual Open Set tubs Finish Plain Hardwood Halls Wood Terrazzo Marble Heating Stove Furnace Hot Water Marble Roof — Roofing Shingle Slate Gravel Prepared Asbestos Flat Hip Gable Dormers Foundation Brick Stone Pile Steam Light Oil Gas Electric Basement Full Cement Floor Waterproof Windows Plain Glass Wire Glass Shutters Floor Common Hardwood-1000 Re-Concrete Concrete Slab Waterproof Construction Frame Brick Tile Blocks Stucco Re-Concrete Mill Steel Frame Miscellaneous Elevator Sprinkler Fire Escape Refrigerator Vacuum Cleaner Safes and Vaults Telephone Equip. Ceiling Plaster Metal Panelled Rough Ground Area 1313 Auto Height 24 9" Cubic Feet 3.2, 49 Yout Unit cts 56 Utility Dep. Dep.\_\_\_\_Per cent. Sound Value, \$\_\_\_\_ Land...... Corner..... Interior...... Alley Front ...... Depth ......=.....ft. COMPUTATION Area Multiplier Coefficient Land Value Year Unit Coefficient 19 Albert W. Waterm JUN 2 (Remarks on other Side) 23-35

## 1924 Portland Tax Records: 2-40 West Commercial Street, Portland, 1924

Owner:Portland Gas Light Co.Address:2-40 West Commercial Street, Waterfront, Portland, MaineUse:Exhauster RoomLocal Code:Block 59C Lot 1 Book 17 Page 23MMN item number:37476