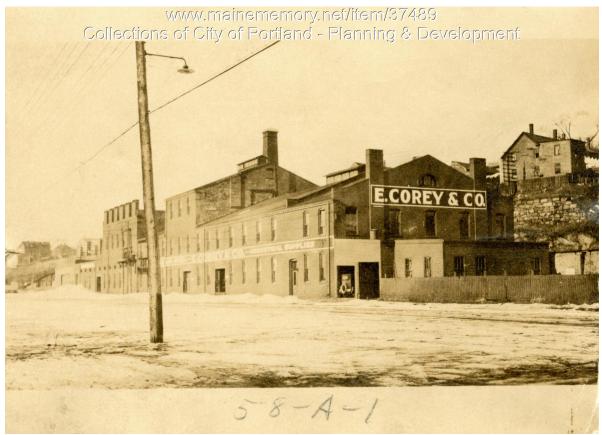

## 1924 Portland Tax Records: 59-89 West Commercial Street, Portland, 1924

Owner:E. Corey & Co.Address:59-89 West Commercial Street, Waterfront, Portland, MaineUse:WarehouseLocal Code:Block 58A Lot 1 Book 17 Page 1MMN item number:37489