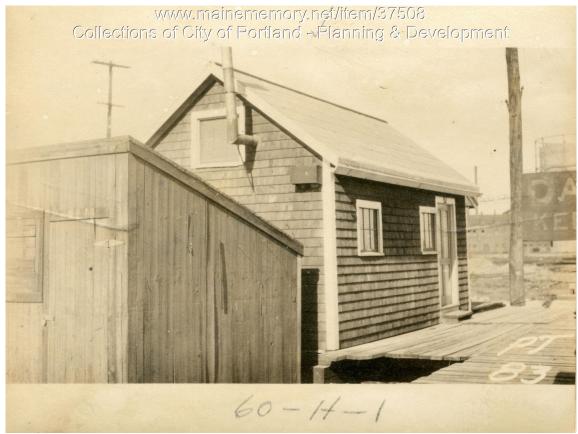

## 1924 Portland Tax Records: 90-170 Commercial Street, Portland, 1924

| Owner:           | Portland Wood Handling Co.                            |
|------------------|-------------------------------------------------------|
| Address:         | 90-170 Commercial Street, Waterfront, Portland, Maine |
| Use:             | Office                                                |
| Local Code:      | Block 60H Lot 1 Book 17 Page 5                        |
| MMN item number: | 37508                                                 |