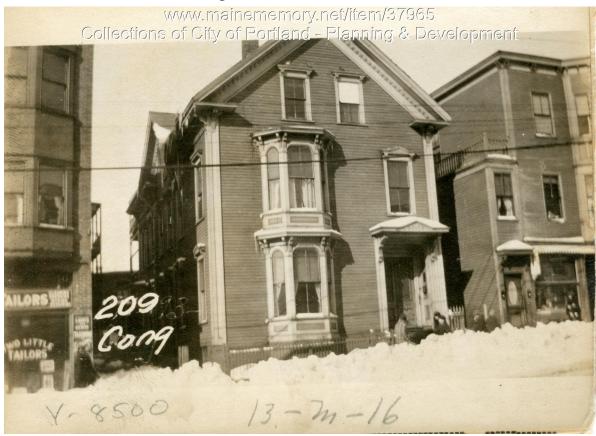

## 1924 Portland Tax Records: 209 Congress Street, Portland, 1924

| Owner:           | Harry Geisenger                                              |
|------------------|--------------------------------------------------------------|
| Address:         | 209 Congress Street, East End - Munjoy Hill, Portland, Maine |
| Use:             | Dwelling - Three Family                                      |
| Local Code:      | Block 13M Lot 16 Book 18 Page 1                              |
| MMN item number: | 37965                                                        |
| Notes:           | The property was also owned by Sarah Geisenger.              |
|                  |                                                              |