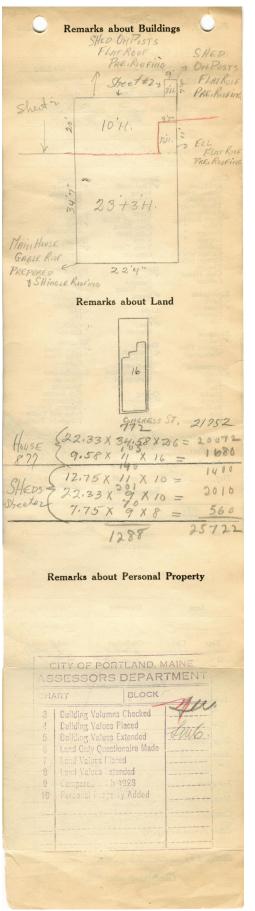

## 1924 Portland Tax Records: 239 Congress Street, Portland, 1924

0/2 Por ıd, aine Assessment 19 Name Owner Preston Mahala F Street Congress No.239 Block 21 7 Lot 16 U Use of Bldg. STORE & PWEILING Name Tenants and Rooms. 2. \_\_\_\_\_ KC Rentals # 12.1. # 64.5 Start -\_\_\_\_ KC Age 65 YRSI Condition of Repair EXTERIOR POOR Class Bungalow Single House Two family Apartment Store Building Office " Factory " Stables Garage, priver INTERIOR POOR Exterior Clapboards Siding Shingles Stucco Paper Tapestry Brick Com. Brick Galv. Iron Stone Terra Cotta Concrete Plumbing Common Individual Open Set tubs Finish ∽Plain Hardwood Halls Wood Terrazzo Marble Stables Garage, private Garage, public Theatre Club House Cottage Marble Roof — Roofing Shingle Slate Gravel V Prepared Asbestos V Flat Hip V Gable Dormers Windowski Alexandrian Gable Heating Stove Furnace Hot Water Steam Foundation Brick Stone Concrete Pile Light Oil Gas Electric Basement VFull Cement Floor Waterproof Windows Plain Glass Wire Glass Shutters Floor Common Hardwood Re-Concrete Concrete Slab Waterproof Construction Frame Brick Tile Blocks Miscellaneous Elevator Sprinkler Fire Escape Refrigerator Vacuum Cleaner Safes and Vaults Telephone Equip. Ceiling Plaster Metal Panelled Rough Stucco Re-Concrete Mill Steel Frame Ground Area 21,752 Cubic Feet ..... Utility Dep. Al Dep. ..... 60 ......Per cent. - Sound Value, \$ 1566 Land 2263 Corner Interior ..... Alley Front ..... COMPUTATION Area Multiplier Coefficient 11 Year Coefficient Unit 228 19 -2100 V - 7000 21-F-16 Surveyed by (Remarks on other Side)