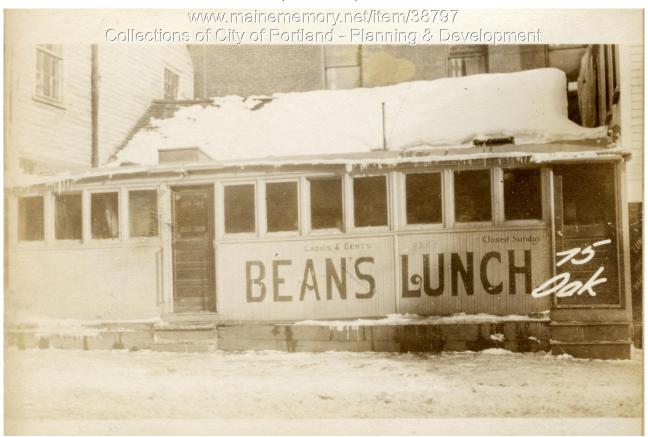

## 1924 Portland Tax Records: 75 Oak Street, Portland, 1924

**Owner:** Everett Bean

Address: 75 Oak Street, Downtown, Portland, Maine

Use: Lunch Cart

**Local Code:** Block 37C Lot 16 Book 19 Page 5

MMN item number: 38797

**Notes:** The property was a Block/Lot combination including Lots 17 & 18.

www.mainememory.net 2 of 2