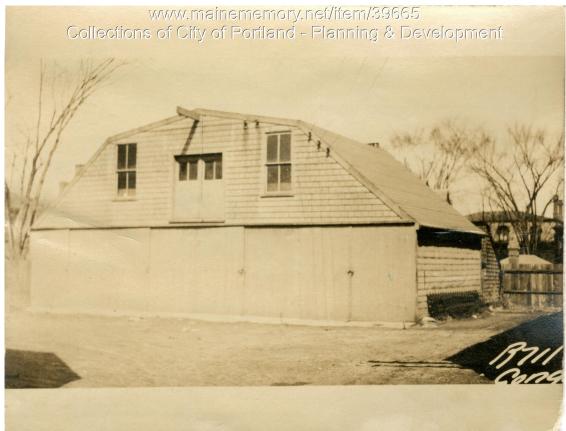

## 1924 Portland Tax Records: 709 Congress Street (passageway), Portland, 1924

2-3 Port. ad, aine Assessment 19 Name DOW FREDRICK N. Owner . Rean 0.9 Street PASSAGE WAY .Lot 20 Block 47.C Use of Bldg. GARAGE ... Name... Tenants and Rooms. /-4 STALLS Age 2 YEARS Condition of Repair Class Bungalow Single House Two family Three family Apartment Store Building Office " Factory " Stables Garage, public Theatre Club House Cottage Oundation Exterior Plumbing Clapboards Common Siding Open Stucco Set tubs Paper Brick Com. Brick Finish Tapestry Brick Com. Brick Hardwood Stone Halls Terra Cotta Wood Concrete Paper Hasting Brode Brode Brode Concrete Paper Common Individual Open Set tubs Finish Plain Hardwood Marble Roof — Roofing Shingle Slate Gravel Prepared Asbestos Flat Hip Gable Dormers Windows Heating Stove Furnace Hot Water Foundation Brick Stone Concrete Pile Steam Light Oil Gas Electric Basement Full Cement Floor Waterproof Floor Common Hardwood Re-Concrete Concrete Slab Waterproof Windows Plain Glass Wire Glass Shutters Construction Frame Brick Tile Blocks Miscellaneous Elevator Sprinkler Ceiling Plaster Metal Panelled Rough 931 Sprinkler Fire Escape Refrigerator Vacuum Cleaner Safes and Vaults Telephone Equip. Stucco Re-Concrete Mill Steel Frame Height . 12 ' Ground Area ... Cubic Feet 11172 Unit 60 cts Utility Dep. 30 .....Per cent. Sound Value, \$ 782 Land...... Corner..... Interior..... Alley Front ..... ..... Depth ..... .....=..... ...ft. COMPUTATION Area Multiplier Coefficient Year Unit Coefficient Land Value 19 Surveyea by (Remarks on other Side)

## 1924 Portland Tax Records: 709 Congress Street (passageway), Portland, 1924

Owner:Frederick DowAddress:709 Congress Street (passageway), West End, Portland, MaineUse:GarageLocal Code:Block 47C Lot 20 Book 20 Page 2MMN item number:39665