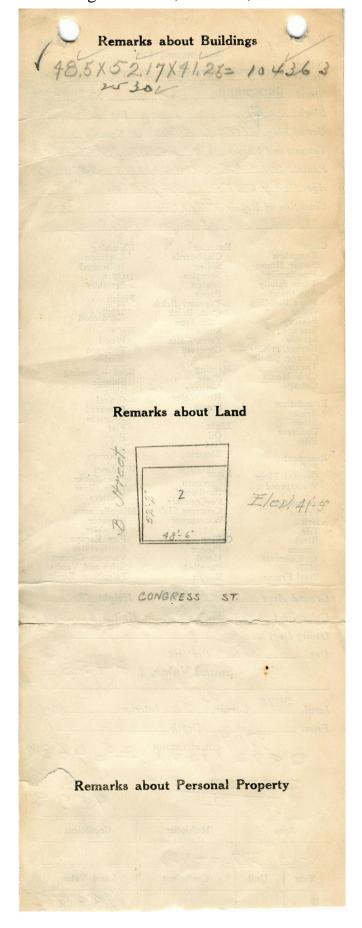

|                                           |                 | 1 6                      | 700                                    |
|-------------------------------------------|-----------------|--------------------------|----------------------------------------|
| D.,                                       |                 | 125                      | 200                                    |
| Portland,                                 | 7 1 1 1 1 1 1 1 | A                        | 400 Maine                              |
| Assessment 19                             |                 |                          |                                        |
| Owner                                     | aldror          | rances E                 | Hrs aug 944                            |
| Ctuant C                                  | ongres          | 38                       | N 940-948                              |
|                                           |                 |                          | 9 01000                                |
| Block6                                    | 5.62            |                          | Lot 6 150 150                          |
| Use of Bldg. Store & 2 Family Name        |                 |                          |                                        |
| Tenants and Rooms A 1-1 2 Fam. TRing cach |                 |                          |                                        |
| 5                                         |                 |                          |                                        |
| Rentals 40-45-Dwelling 30 cach            |                 |                          |                                        |
| Age 354 cars approx                       |                 |                          |                                        |
| Condition of Repair Fair                  |                 |                          |                                        |
| Ren                                       | steel 1         | 141 a mvi                | the lorence                            |
|                                           |                 | 111000000                | ma to received                         |
| Class                                     |                 |                          | Plumbing                               |
| Bungalor<br>Single H                      |                 | Clapboards<br>Siding     | Common<br>Individual                   |
| Two fam                                   | ily             | Shingles                 | Open                                   |
| Three fa<br>Apartme                       | mily            | Stucco                   | Set tubs                               |
| Store Bu                                  |                 | Tapestry Brick           | Finish<br>Plain                        |
| Office<br>Factory                         | "               | Com. Brick<br>Galv. Iron | Hardwood                               |
| Storage                                   | "               | Stone                    | Halls                                  |
| Stables<br>Garage,                        | nrivate         | Terra Cotta<br>Concrete  | Wood<br>Terrazzo                       |
| Garage,                                   | public          |                          | Marble                                 |
| Theatre<br>Club Ho                        | nuse            | Heating<br>Stove         | Roof - Roofing                         |
| Cottage                                   | Juse            | Furnace                  | Shingle<br>Slate                       |
| Foundation                                | 1               |                          | Gravel                                 |
| Brick                                     | bn              | Steam                    | Prepared<br>Asbestos                   |
| Stone                                     |                 | Light                    | \( \ \ \ \ \ \ \ \ \ \ \ \ \ \ \ \ \ \ |
| Pile                                      |                 | Oil<br>Gas               | Hip<br>Gable                           |
| Basement                                  |                 | Electric                 | Dormers                                |
| Full                                      | T-1             | Floor                    | Windows                                |
| Cement<br>Waterpr                         | oof             | Common                   | Plain Glass Wire Glass                 |
| Construction                              |                 | Hardwood<br>Re-Concrete  | Shutters                               |
| Frame                                     | JA1             | Concrete Slab            | Miscellaneous<br>Elevator              |
| Brick<br>Tile                             |                 | Waterproof               | Sprinkler                              |
| Blocks                                    |                 | Ceiling                  | Fire Escape<br>Refrigerator            |
| Stucco<br>Re-Conc                         | rete            | Plaster<br>Metal         | Vacuum Cleaner                         |
| Mill                                      |                 | Panelled                 | Safes and Vaults Telephone Equip       |
| Steel Fr                                  | ame             | Rough                    | Telephone Equip.                       |
| Ground A                                  | 1rea            | 2530                     | Height H                               |
|                                           | 1               | 4363                     | Unit 18 cts.                           |
| Cubic Fee                                 |                 |                          | 0 1000                                 |
| Utility Dep.                              |                 |                          |                                        |
| Dep. Per cent.                            |                 |                          |                                        |
| - Sound Value, \$ 8 4 5 3                 |                 |                          |                                        |
| Dound Varue, p                            |                 |                          |                                        |
| 2079                                      |                 |                          |                                        |
| Land 2872 Corner Interior Alley           |                 |                          |                                        |
| Front Depth =ft.                          |                 |                          |                                        |
| 2707                                      |                 |                          |                                        |
| COMPUTATION 25-4630                       |                 |                          |                                        |
| 28/2/10/11                                |                 |                          |                                        |
| 2572 X 18 = 238                           |                 |                          |                                        |
| 0 3 4448                                  |                 |                          |                                        |
| 7000                                      |                 |                          |                                        |
| Area Multiplier Coefficient               |                 |                          |                                        |
| Are                                       | ea              | Multiplier               | Coemcient                              |
| 0 -                                       | 2 - 7 7 -       | 7 3155                   |                                        |
| K-20                                      | 7 = 3/1         | 0=-1100                  |                                        |
| Year                                      | Unit            | Coefficient              | Land Value 900                         |
| 10                                        |                 |                          | 40000                                  |

## 1924 Portland Tax Records: Assessor's Record, 940-942 Congress Street, Portland, 1924

Owner: Heirs of Frances E. Waldron

**Address:** 940-942 Congress Street, West End, Portland, Maine

Use: Dwelling - Two Family and Store Local Code: Block 65G Lot 2 Book 20 Page 1